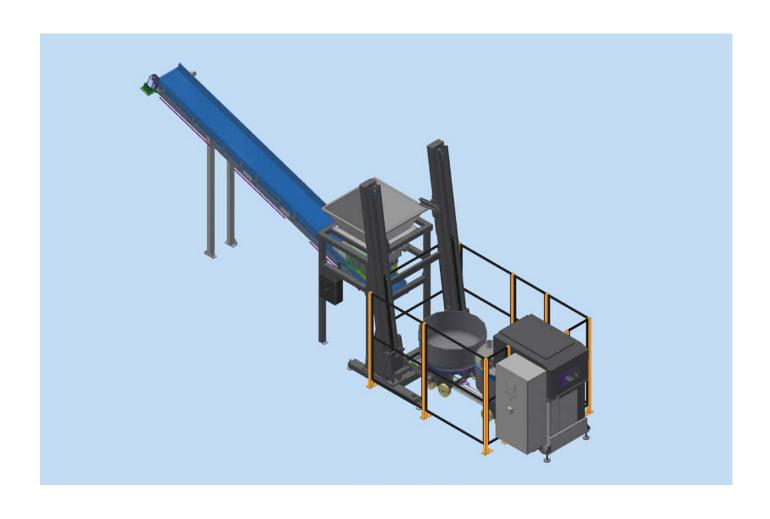

# IAL - AUTOMATIC LINEAR PLANT

A INGREDIENT LOADING

B PRO E 400 Industrial spiral mixer

C SDC 400
Double column industrial lifter dumper

### WORKING OPERATIONS

- loading
- kneading
- discharge phases

### GENERAL INFORMATION

■ product: bread 🍩

• country: Czech Republic

# PRODUCTION LINE 1500 kg/h OF DOUGH