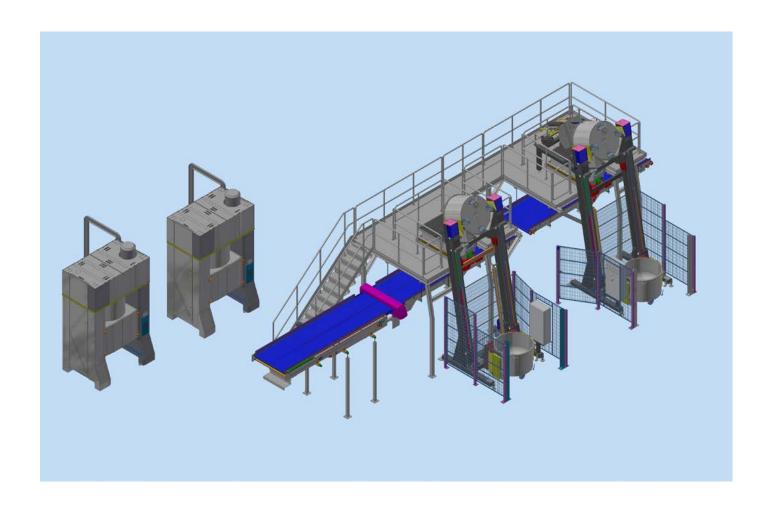

# IAL - AUTOMATIC LINEAR PLANT

A INGREDIENT LOADING

B PRO E 400 Industrial spiral mixer

C SDC 400
Double column industrial lifter dumper

### WORKING OPERATIONS

- loading
- kneading
- discharge phases

### GENERAL INFORMATION

■ product: bread 🍩

• country: Czech Republic

# PRODUCTION LINE 1500 kg/h OF DOUGH