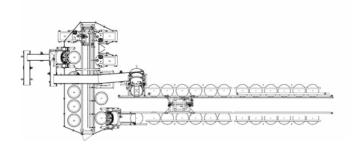

# IAL - AUTOMATIC LINEAR PLANT

**PRO E 400** 

Industrial spiral mixer with direct ingredients loading

**REST STATION** 

Industrial spiral mixer

**SDC 400** 

Double column industrial lifter dumper

### WORKING OPERATIONS

- loading
- kneading
- resting
- discharge phases

#### GENERAL INFORMATION

■ product: bread 🍩

• country: Czech Republic

# PRODUCTION LINE 1500 kg/h OF DOUGH