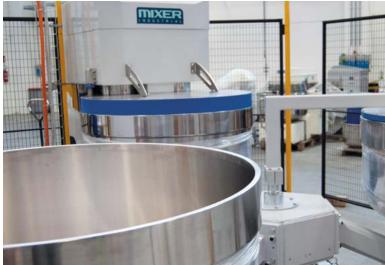

# IAL - AUTOMATIC LINEAR PLANT

**PRO E 400** 

Industrial spiral mixer with direct ingredients loading

**REST STATION** 

Industrial spiral mixer

**SDC 400** 

Double column industrial lifter dumper

### WORKING OPERATIONS

- loading
- kneading
- resting
- discharge phases

#### GENERAL INFORMATION

■ product: bread 🍩

• country: Czech Republic

# PRODUCTION LINE 1500 kg/h OF DOUGH