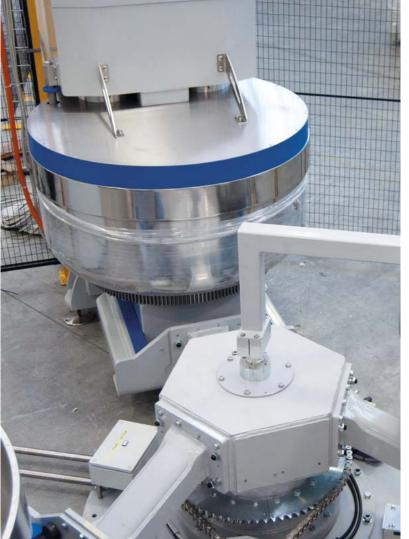

■ product: bread 🏻

country: Canada

# PRODUCTION LINE 1500 kg/h OF DOUGH



# ■ IAR - AUTOMATIC ROTATIVE PLANT







- A INGREDIENTS LOADING
- B PRO E 300 Industrial spiral mixer
- **C** RESTING POSITION
- D SDC 300
  Double column industrial lifter dumper
- E TCS 400
  Portioning hopper with balcony

### WORKING OPERATIONS

- loading
- kneading
- discharge phases

### GENERAL INFORMATION

■ product: bread 🍩

• country: Czech Republic

# PRODUCTION LINE 1500 kg/h OF DOUGH







# IAR - AUTOMATIC ROTATIVE PLANT







**INGREDIENT LOADING** Α

**AVANT FORCE 550** В Double spiral mixer

**SDC 300** Double column lifter

### WORKING OPERATIONS

- loading
- kneading
- discharging

# GENERAL INFORMATION

• product: wraps

and tacos



country: Russia

# PRODUCTION LINE 2500 kg/h OF DOUGH







# **LONG LEAVENING PLANT**







- **AVANT FORCE V 500** А double spiral mixer
- **BLT 410** В single column lifter
- **TCX 600** hopper
- **LEAVENING BOWLS** D
- **PRO.V 200** Ε

### WORKING OPERATIONS

- kneading
- leavening
- kneading 24 H
- lifting
- portioning

### GENERAL INFORMATION

product: pizza



• country: Italia

# PRODUCTION LINE 3400 kg/h OF DOUGH







# ■ EASY DRIVER + LONG LEAVENING PLANT + AUTOMATIC LINEAR PLANT







- A EASY DRIVER:
  AVANT FORCE 400 Double spiral mixer
  CONVEYOR
  SDC 180 Double column lifter
- B ILL:
  BOWL COVEYOR
  LEAVENING BOWLS
  SDC 180 Double column lifter
  SDC 180 Double column lifter with bowl cleaning system
- AVANT FORCE 800 double spiral mixer
  LEAVENING BOWLS
  SDC 350 Double column lifter
  SDC 180 Double column lifter with