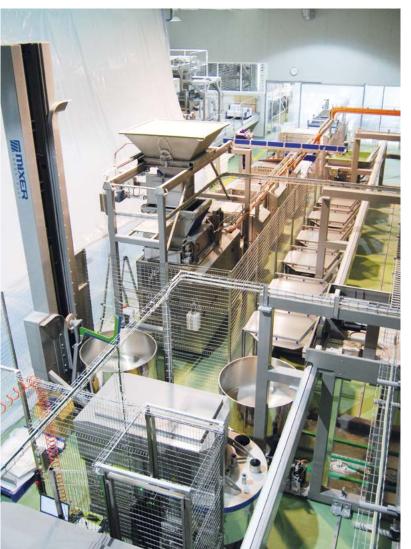

# IAL - AUTOMATIC LINEAR PLANT

**PRO E 400** 

Industrial spiral mixer with direct ingredients loading

**REST STATION** 

Industrial spiral mixer

**SDC 400** 

Double column industrial lifter dumper

### WORKING OPERATIONS

- loading
- kneading
- resting
- discharge phases

#### GENERAL INFORMATION

■ product: bread 🍩

• country: Czech Republic

# PRODUCTION LINE 1500 kg/h OF DOUGH