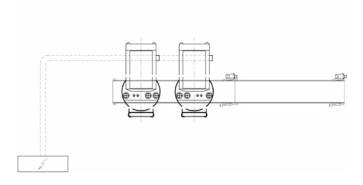

# IAL - AUTOMATIC LINEAR PLANT

**PRO E 400** 

Industrial spiral mixer with direct ingredients loading

**REST STATION** 

Industrial spiral mixer

**SDC 400** 

Double column industrial lifter dumper

### WORKING OPERATIONS

- loading
- kneading
- resting
- discharge phases

#### GENERAL INFORMATION

■ product: bread 🍩

• country: Czech Republic

# PRODUCTION LINE 1500 kg/h OF DOUGH