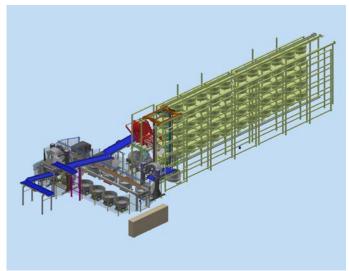

# IAL - AUTOMATIC LINEAR PLANT

A INGREDIENT LOADING

B PRO E 400 Industrial spiral mixer

C SDC 400
Double column industrial lifter dumper

### WORKING OPERATIONS

- loading
- kneading
- discharge phases

### GENERAL INFORMATION

■ product: bread 🍩

• country: Czech Republic

# PRODUCTION LINE 1500 kg/h OF DOUGH