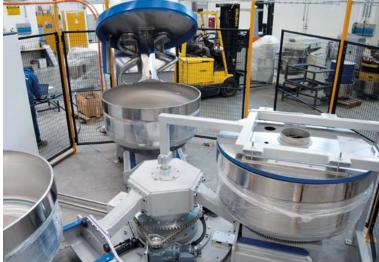

# IAL - AUTOMATIC LINEAR PLANT

**PRO E 400** 

Industrial spiral mixer with direct ingredients loading

**REST STATION** 

Industrial spiral mixer

**SDC 400** 

Double column industrial lifter dumper

### WORKING OPERATIONS

- loading
- kneading
- resting
- discharge phases

#### GENERAL INFORMATION

■ product: bread 🍩

• country: Czech Republic

# PRODUCTION LINE 1500 kg/h OF DOUGH