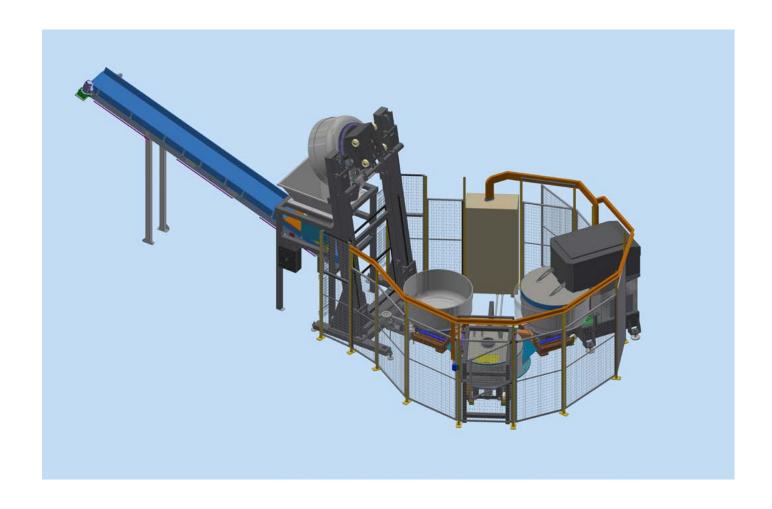

# IAL - AUTOMATIC LINEAR PLANT

**PRO E 400** 

Industrial spiral mixer with direct ingredients loading

**REST STATION** 

Industrial spiral mixer

**SDC 400** 

Double column industrial lifter dumper

### WORKING OPERATIONS

- loading
- kneading
- resting
- discharge phases

#### GENERAL INFORMATION

■ product: bread 🍩

• country: Czech Republic

# PRODUCTION LINE 1500 kg/h OF DOUGH