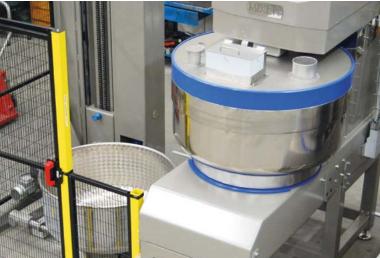

# IAL - AUTOMATIC LINEAR PLANT

**PRO E 400** 

Industrial spiral mixer with direct ingredients loading

**REST STATION** 

Industrial spiral mixer

**SDC 400** 

Double column industrial lifter dumper

### WORKING OPERATIONS

- loading
- kneading
- resting
- discharge phases

#### GENERAL INFORMATION

■ product: bread 🍩

• country: Czech Republic

# PRODUCTION LINE 1500 kg/h OF DOUGH