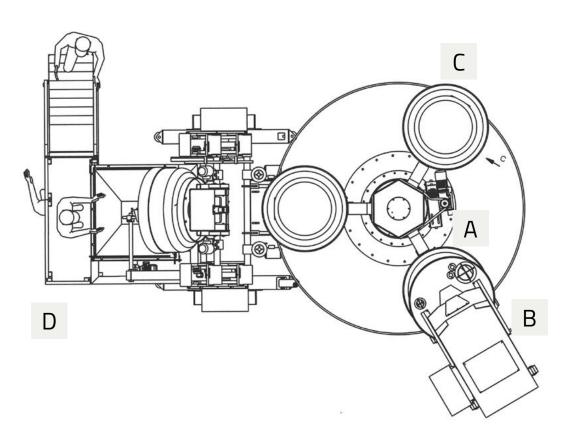

# ■ IAR - AUTOMATIC ROTATIVE PLANT

- A INGREDIENTS LOADING
- B PRO E 300 Industrial spiral mixer
- **C** RESTING POSITION
- D SDC 300
  Double column industrial lifter dumper
- E TCS 400
  Portioning hopper with balcony

### WORKING OPERATIONS

- loading
- kneading
- discharge phases

### GENERAL INFORMATION

■ product: bread 🍩

• country: Czech Republic

# PRODUCTION LINE 1500 kg/h OF DOUGH