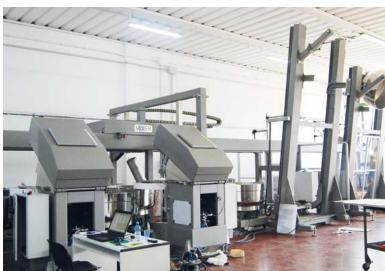

# IAL - AUTOMATIC LINEAR PLANT

A INGREDIENT LOADING

B PRO E 400 Industrial spiral mixer

C SDC 400
Double column industrial lifter dumper

### WORKING OPERATIONS

- loading
- kneading
- discharge phases

### GENERAL INFORMATION

■ product: bread 🍩

• country: Czech Republic

# PRODUCTION LINE 1500 kg/h OF DOUGH