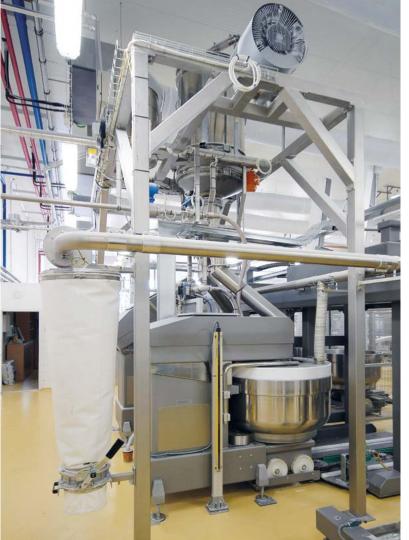

# IAL - AUTOMATIC LINEAR PLANT

**PRO E 400** 

Industrial spiral mixer with direct ingredients loading

**REST STATION** 

Industrial spiral mixer

**SDC 400** 

Double column industrial lifter dumper

### WORKING OPERATIONS

- loading
- kneading
- resting
- discharge phases

#### GENERAL INFORMATION

■ product: bread 🍩

• country: Czech Republic

# PRODUCTION LINE 1500 kg/h OF DOUGH