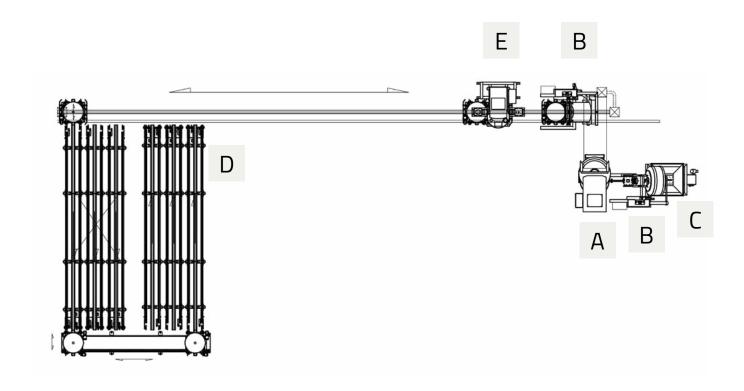

# ■ IAR - AUTOMATIC ROTATIVE PLANT

- A INGREDIENTS LOADING
- B PRO E 300 Industrial spiral mixer
- **C** RESTING POSITION
- D SDC 300
  Double column industrial lifter dumper
- E TCS 400
  Portioning hopper with balcony

### WORKING OPERATIONS

- loading
- kneading
- discharge phases

### GENERAL INFORMATION

■ product: bread 🍩

• country: Czech Republic

# PRODUCTION LINE 1500 kg/h OF DOUGH