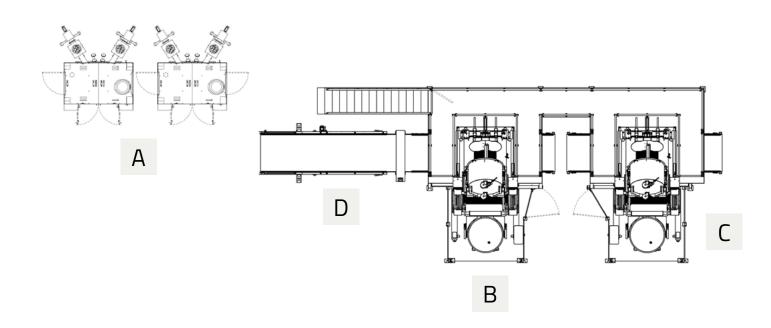

# IAL - AUTOMATIC LINEAR PLANT

A INGREDIENT LOADING

B PRO E 400 Industrial spiral mixer

C SDC 400
Double column industrial lifter dumper

### WORKING OPERATIONS

- loading
- kneading
- discharge phases

### GENERAL INFORMATION

■ product: bread 🍩

• country: Czech Republic

# PRODUCTION LINE 1500 kg/h OF DOUGH