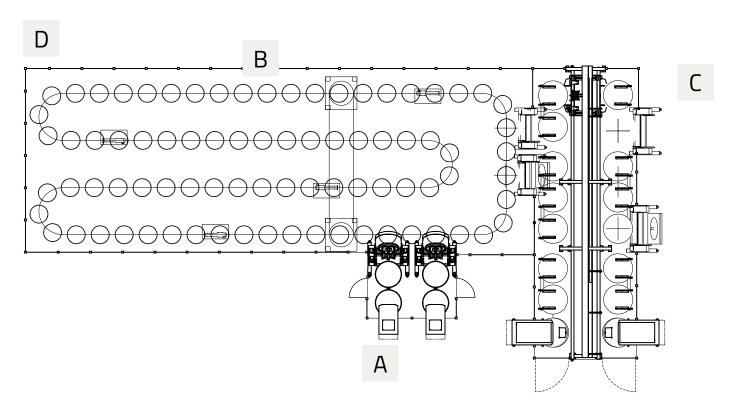

# IAL - AUTOMATIC LINEAR PLANT

A INGREDIENT LOADING

B PRO E 400 Industrial spiral mixer

C SDC 400
Double column industrial lifter dumper

### WORKING OPERATIONS

- loading
- kneading
- discharge phases

### GENERAL INFORMATION

■ product: bread 🍩

• country: Czech Republic

# PRODUCTION LINE 1500 kg/h OF DOUGH