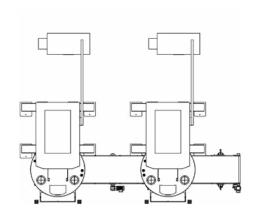

# IAL - AUTOMATIC LINEAR PLANT

**PRO E 400** 

Industrial spiral mixer with direct ingredients loading

**REST STATION** 

Industrial spiral mixer

**SDC 400** 

Double column industrial lifter dumper

### WORKING OPERATIONS

- loading
- kneading
- resting
- discharge phases

#### GENERAL INFORMATION

■ product: bread 🍩

• country: Czech Republic

# PRODUCTION LINE 1500 kg/h OF DOUGH