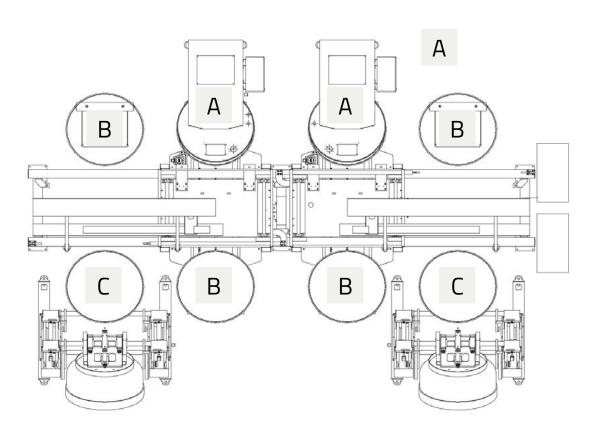

# IAL - AUTOMATIC LINEAR PLANT

A INGREDIENT LOADING

B PRO E 400 Industrial spiral mixer

C SDC 400
Double column industrial lifter dumper

### WORKING OPERATIONS

- loading
- kneading
- discharge phases

### GENERAL INFORMATION

■ product: bread 🍩

• country: Czech Republic

# PRODUCTION LINE 1500 kg/h OF DOUGH