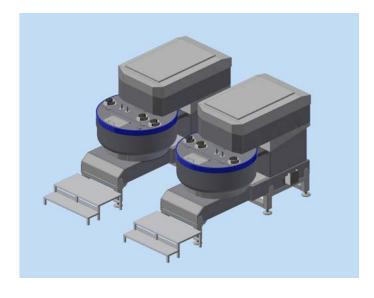

# IAL - AUTOMATIC LINEAR PLANT

A INGREDIENT LOADING

B PRO E 400 Industrial spiral mixer

C SDC 400
Double column industrial lifter dumper

### WORKING OPERATIONS

- loading
- kneading
- discharge phases

### GENERAL INFORMATION

■ product: bread 🍩

• country: Czech Republic

# PRODUCTION LINE 1500 kg/h OF DOUGH