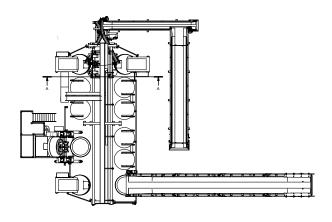

# ■ IAR - AUTOMATIC ROTATIVE PLANT

- A INGREDIENTS LOADING
- B PRO E 300 Industrial spiral mixer
- **C** RESTING POSITION
- D SDC 300
  Double column industrial lifter dumper
- E TCS 400
  Portioning hopper with balcony

### WORKING OPERATIONS

- loading
- kneading
- discharge phases

### GENERAL INFORMATION

■ product: bread 🍩

• country: Czech Republic

# PRODUCTION LINE 1500 kg/h OF DOUGH