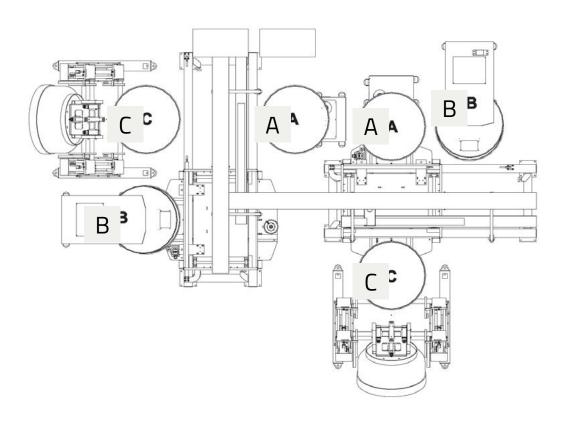

# IAL - AUTOMATIC LINEAR PLANT

A INGREDIENT LOADING

B PRO E 400 Industrial spiral mixer

C SDC 400
Double column industrial lifter dumper

### WORKING OPERATIONS

- loading
- kneading
- discharge phases

### GENERAL INFORMATION

■ product: bread 🍩

• country: Czech Republic

# PRODUCTION LINE 1500 kg/h OF DOUGH