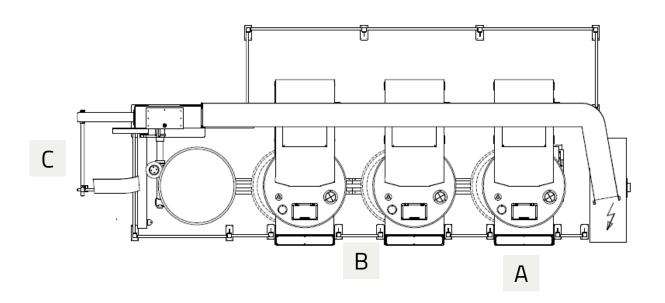

# IAL - AUTOMATIC LINEAR PLANT

A INGREDIENT LOADING

B PRO E 400 Industrial spiral mixer

C SDC 400
Double column industrial lifter dumper

### WORKING OPERATIONS

- loading
- kneading
- discharge phases

### GENERAL INFORMATION

■ product: bread 🍩

• country: Czech Republic

# PRODUCTION LINE 1500 kg/h OF DOUGH