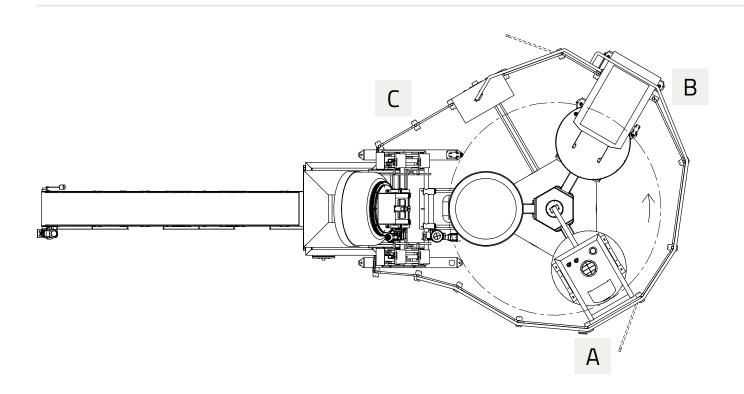

# IAL - AUTOMATIC LINEAR PLANT

A INGREDIENT LOADING

B PRO E 400 Industrial spiral mixer

C SDC 400
Double column industrial lifter dumper

### WORKING OPERATIONS

- loading
- kneading
- discharge phases

### GENERAL INFORMATION

■ product: bread 🍩

• country: Czech Republic

# PRODUCTION LINE 1500 kg/h OF DOUGH