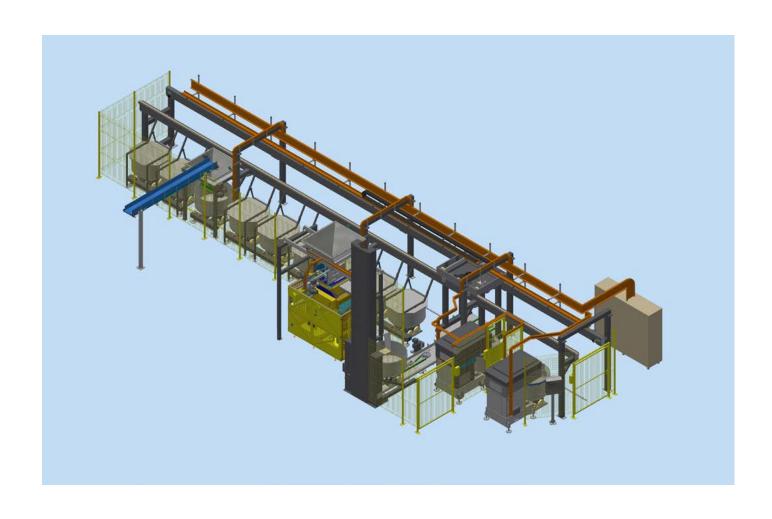

# IAL - AUTOMATIC LINEAR PLANT

**PRO E 400** 

Industrial spiral mixer with direct ingredients loading

**REST STATION** 

Industrial spiral mixer

**SDC 400** 

Double column industrial lifter dumper

### WORKING OPERATIONS

- loading
- kneading
- resting
- discharge phases

#### GENERAL INFORMATION

■ product: bread 🍩

• country: Czech Republic

# PRODUCTION LINE 1500 kg/h OF DOUGH