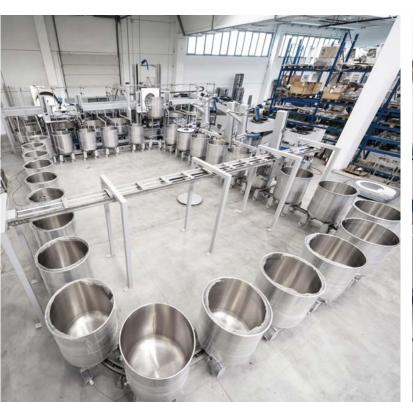

# IAL - AUTOMATIC LINEAR PLANT

A INGREDIENT LOADING

B PRO E 400 Industrial spiral mixer

C SDC 400
Double column industrial lifter dumper

### WORKING OPERATIONS

- loading
- kneading
- discharge phases

### GENERAL INFORMATION

■ product: bread 🍩

• country: Czech Republic

# PRODUCTION LINE 1500 kg/h OF DOUGH