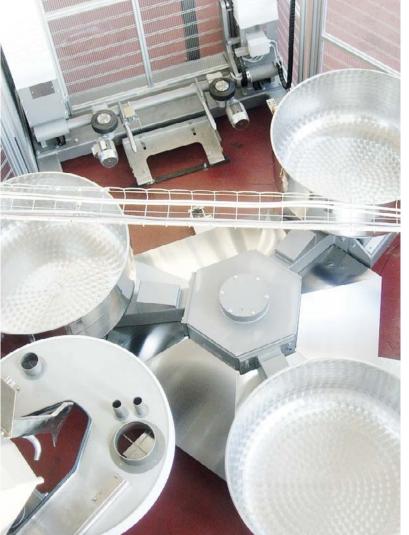

# ■ IAR - AUTOMATIC ROTATIVE PLANT

- A INGREDIENTS LOADING
- B PRO E 300 Industrial spiral mixer
- **C** RESTING POSITION
- D SDC 300
  Double column industrial lifter dumper
- E TCS 400
  Portioning hopper with balcony

### WORKING OPERATIONS

- loading
- kneading
- discharge phases

### GENERAL INFORMATION

■ product: bread 🍩

• country: Czech Republic

# PRODUCTION LINE 1500 kg/h OF DOUGH