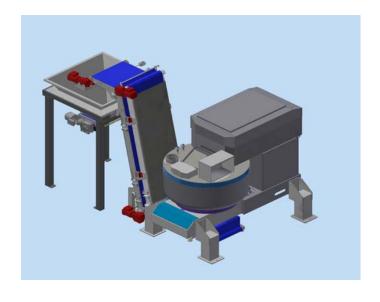

# ✓ VACUUM — BOTTOM DISCHARGE

- A PRO.V 300 single spiral mixer with automatic discharging on bottom of bowl
- B BOWL CONVEYOR
- Single column lifter

# WORKING OPERATIONS

- kneading
- discharging
- conveying
- lifting

#### GENERAL INFORMATION

- product: bread"pan bauletto"
- country: Brazil

# PRODUCTION LINE 3800 kg/h OF DOUGH