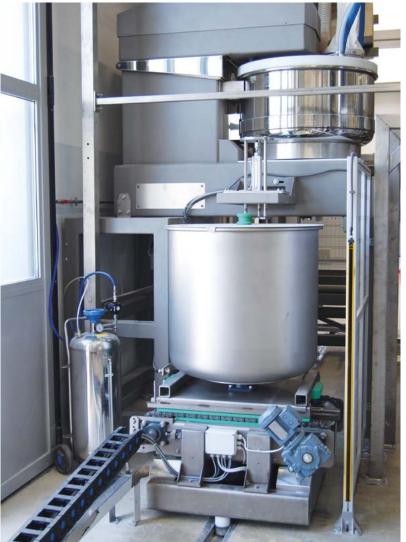

# **LONG LEAVENING PLANT**

- **AVANT FORCE V 500** А double spiral mixer
- **BLT 410** В single column lifter
- **TCX 600** hopper
- **LEAVENING BOWLS** D
- **PRO.V 200** Ε

### WORKING OPERATIONS

- kneading
- leavening
- kneading 24 H
- lifting
- portioning

### GENERAL INFORMATION

product: pizza

• country: Italia

# PRODUCTION LINE 3400 kg/h OF DOUGH