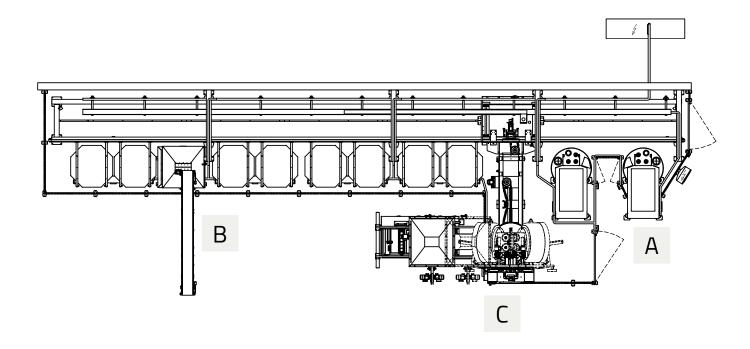

# IAL - AUTOMATIC LINEAR PLANT

A INGREDIENT LOADING

B PRO E 400 Industrial spiral mixer

C SDC 400
Double column industrial lifter dumper

### WORKING OPERATIONS

- loading
- kneading
- discharge phases

### GENERAL INFORMATION

■ product: bread 🍩

• country: Czech Republic

# PRODUCTION LINE 1500 kg/h OF DOUGH