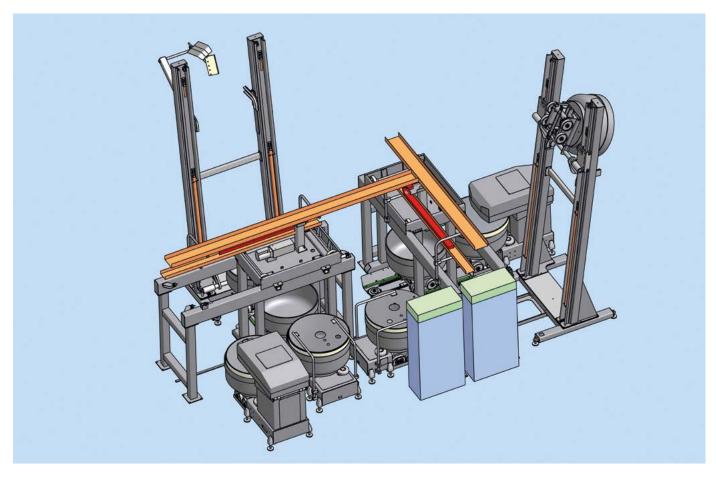

# IAL - AUTOMATIC LINEAR PLANT

A WKM.E 400 Industrial spiral mixer

B ADDITIONAL BOWL TROLLEY
For leavening and for dosing

C BLT 400 Single column lifter/dumper

### WORKING OPERATIONS

kneading

leavening

dosing

discharging

#### GENERAL INFORMATION

■ product: bread 🤍

• country: Italy

# PRODUCTION LINE 2400 kg/h OF DOUGH