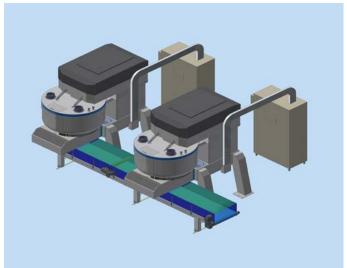

# IAL - AUTOMATIC LINEAR PLANT

A INGREDIENT LOADING

B PRO E 400 Industrial spiral mixer

C SDC 400
Double column industrial lifter dumper

### WORKING OPERATIONS

- loading
- kneading
- discharge phases

### GENERAL INFORMATION

■ product: bread 🍩

• country: Czech Republic

# PRODUCTION LINE 1500 kg/h OF DOUGH