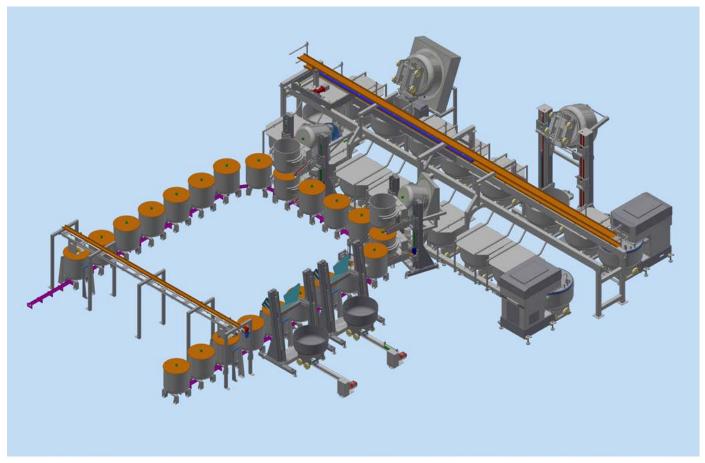

# IAL - AUTOMATIC LINEAR PLANT

A INGREDIENT LOADING

B PRO E 400 Industrial spiral mixer

C SDC 400
Double column industrial lifter dumper

### WORKING OPERATIONS

- loading
- kneading
- discharge phases

### GENERAL INFORMATION

■ product: bread 🍩

• country: Czech Republic

# PRODUCTION LINE 1500 kg/h OF DOUGH