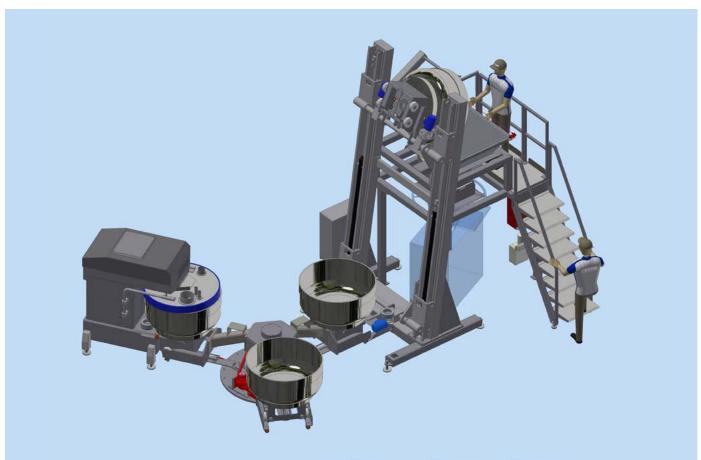

# IAL - AUTOMATIC LINEAR PLANT

**PRO E 400** 

Industrial spiral mixer with direct ingredients loading

**REST STATION** 

Industrial spiral mixer

**SDC 400** 

Double column industrial lifter dumper

### WORKING OPERATIONS

- loading
- kneading
- resting
- discharge phases

#### GENERAL INFORMATION

■ product: bread 🍩

• country: Czech Republic

# PRODUCTION LINE 1500 kg/h OF DOUGH