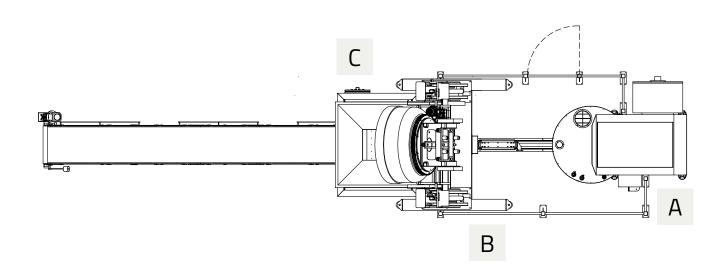

# IAL - AUTOMATIC LINEAR PLANT

**PRO E 400** 

Industrial spiral mixer with direct ingredients loading

**REST STATION** 

Industrial spiral mixer

**SDC 400** 

Double column industrial lifter dumper

### WORKING OPERATIONS

- loading
- kneading
- resting
- discharge phases

#### GENERAL INFORMATION

■ product: bread 🍩

• country: Czech Republic

# PRODUCTION LINE 1500 kg/h OF DOUGH