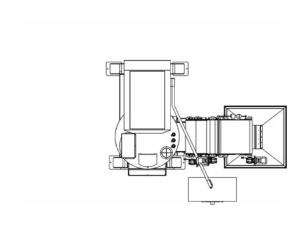

# ■ IAR - AUTOMATIC ROTATIVE PLANT

- A INGREDIENTS LOADING
- B PRO E 300 Industrial spiral mixer
- **C** RESTING POSITION
- D SDC 300
  Double column industrial lifter dumper
- E TCS 400
  Portioning hopper with balcony

### WORKING OPERATIONS

- loading
- kneading
- discharge phases

### GENERAL INFORMATION

■ product: bread 🍩

• country: Czech Republic

# PRODUCTION LINE 1500 kg/h OF DOUGH