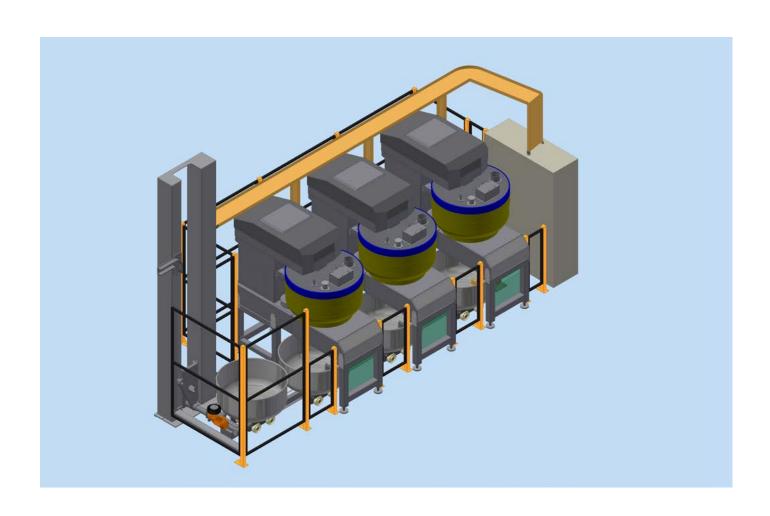

# IAL - AUTOMATIC LINEAR PLANT

A INGREDIENT LOADING

B PRO E 400 Industrial spiral mixer

C SDC 400
Double column industrial lifter dumper

### WORKING OPERATIONS

- loading
- kneading
- discharge phases

### GENERAL INFORMATION

■ product: bread 🍩

• country: Czech Republic

# PRODUCTION LINE 1500 kg/h OF DOUGH