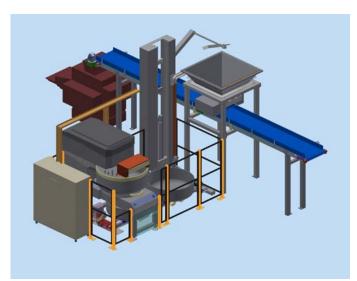

# **EASY DRIVER**

- A AVANT FORCE 400
  Double spiral mixer
- B **CONVEYOR BELT**
- C SDC 300 Double column lifter

### WORKING OPERATIONS

- Kneading
- Conveying
- Lifting

### GENERAL INFORMATION

■ product: bread 🏻

country: Canada

# PRODUCTION LINE 1500 kg/h OF DOUGH