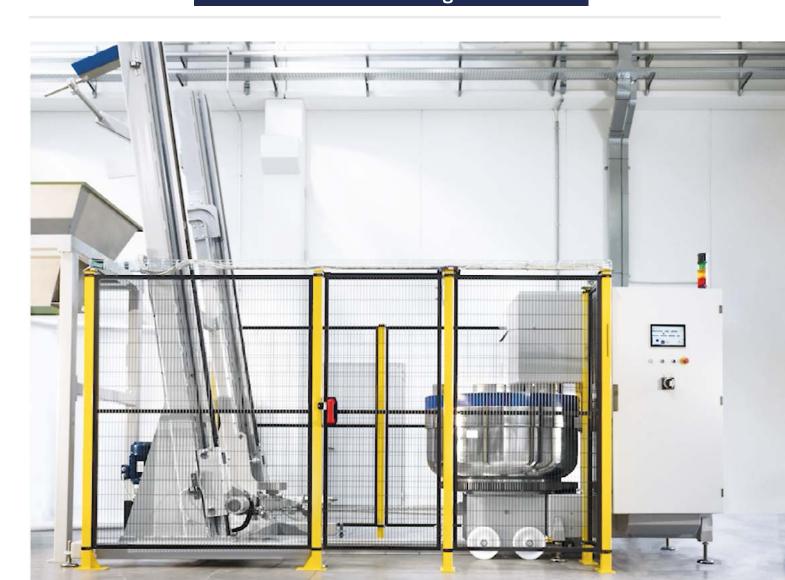

# IAL - AUTOMATIC LINEAR PLANT

A INGREDIENT LOADING

B PRO E 400 Industrial spiral mixer

C SDC 400
Double column industrial lifter dumper

### WORKING OPERATIONS

- loading
- kneading
- discharge phases

### GENERAL INFORMATION

■ product: bread 🍩

• country: Czech Republic

# PRODUCTION LINE 1500 kg/h OF DOUGH