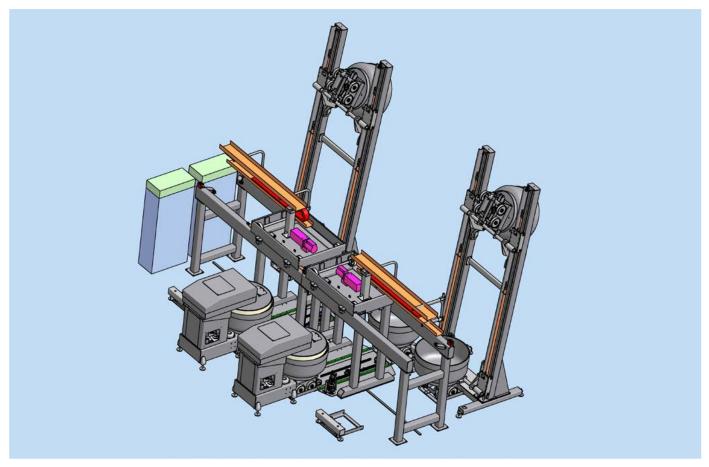

# IAL - AUTOMATIC LINEAR PLANT

**PRO E 400** 

Industrial spiral mixer with direct ingredients loading

**REST STATION** 

Industrial spiral mixer

**SDC 400** 

Double column industrial lifter dumper

### WORKING OPERATIONS

- loading
- kneading
- resting
- discharge phases

#### GENERAL INFORMATION

■ product: bread 🍩

• country: Czech Republic

# PRODUCTION LINE 1500 kg/h OF DOUGH