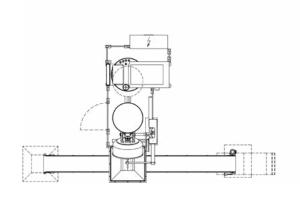

# IAL - AUTOMATIC LINEAR PLANT

A WKM.E 400 Industrial spiral mixer

B ADDITIONAL BOWL TROLLEY
For leavening and for dosing

C BLT 400 Single column lifter/dumper

### WORKING OPERATIONS

kneading

leavening

dosing

discharging

#### GENERAL INFORMATION

■ product: bread 🤍

• country: Italy

# PRODUCTION LINE 2400 kg/h OF DOUGH