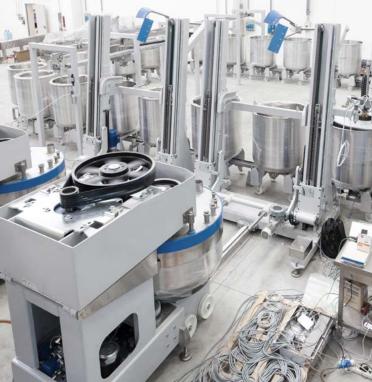

# IAL - AUTOMATIC LINEAR PLANT

A INGREDIENT LOADING

B PRO E 400 Industrial spiral mixer

C SDC 400
Double column industrial lifter dumper

### WORKING OPERATIONS

- loading
- kneading
- discharge phases

### GENERAL INFORMATION

■ product: bread 🍩

• country: Czech Republic

# PRODUCTION LINE 1500 kg/h OF DOUGH