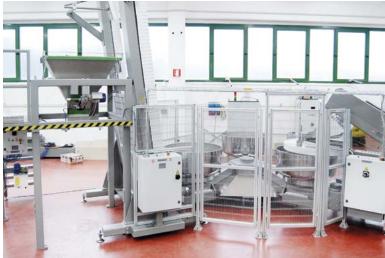

# IAL - AUTOMATIC LINEAR PLANT

A INGREDIENT LOADING

B PRO E 400 Industrial spiral mixer

C SDC 400
Double column industrial lifter dumper

### WORKING OPERATIONS

- loading
- kneading
- discharge phases

### GENERAL INFORMATION

■ product: bread 🍩

• country: Czech Republic

# PRODUCTION LINE 1500 kg/h OF DOUGH