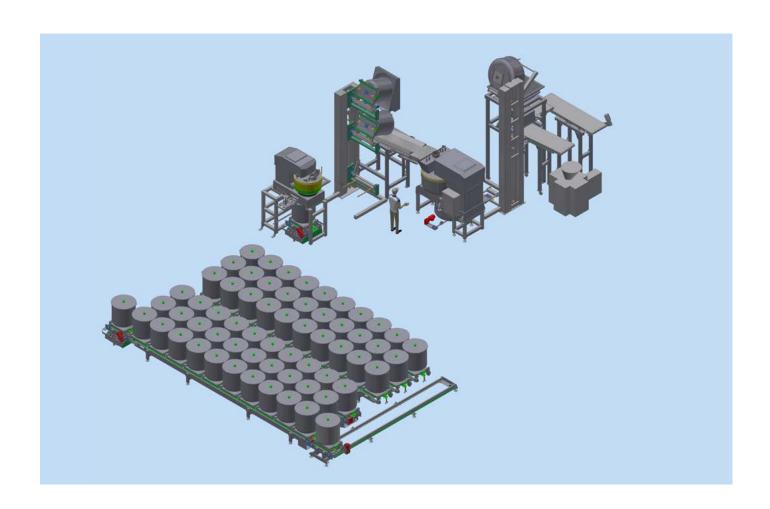

# ■ EASY DRIVER + LONG LEAVENING PLANT + AUTOMATIC LINEAR PLANT

- A EASY DRIVER:
  AVANT FORCE 400 Double spiral mixer
  CONVEYOR
  SDC 180 Double column lifter
- B ILL:
  BOWL COVEYOR
  LEAVENING BOWLS
  SDC 180 Double column lifter
  SDC 180 Double column lifter with bowl cleaning system
- AVANT FORCE 800 double spiral mixer
  LEAVENING BOWLS
  SDC 350 Double column lifter
  SDC 180 Double column lifter with bowl cleaning system
- **D** PROTECTION ALONG THE PLANT WITH ACCESS DOOR

#### WORKING OPERATIONS

- kneading
- conveying
- discharging
- leavening
- cleaning

#### GENERAL INFORMATION

- product: bread and crackers
- country: Russia

# PRODUCTION LINE 3900 kg/h OF DOUGH