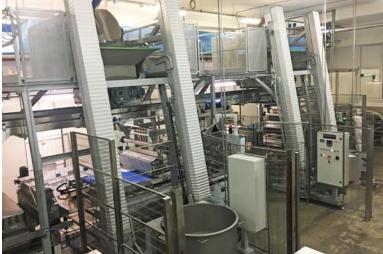

# IAL - AUTOMATIC LINEAR PLANT

A INGREDIENT LOADING

B PRO E 400 Industrial spiral mixer

C SDC 400
Double column industrial lifter dumper

### WORKING OPERATIONS

- loading
- kneading
- discharge phases

### GENERAL INFORMATION

■ product: bread 🍩

• country: Czech Republic

# PRODUCTION LINE 1500 kg/h OF DOUGH