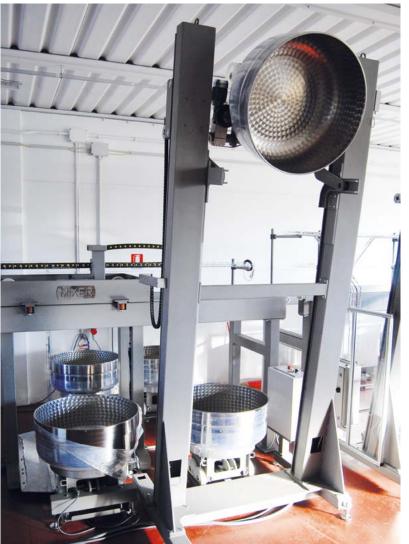

# IAL - AUTOMATIC LINEAR PLANT

A WKM.E 400 Industrial spiral mixer

B ADDITIONAL BOWL TROLLEY
For leavening and for dosing

C BLT 400 Single column lifter/dumper

### WORKING OPERATIONS

kneading

leavening

dosing

discharging

#### GENERAL INFORMATION

■ product: bread 🤍

• country: Italy

# PRODUCTION LINE 2400 kg/h OF DOUGH