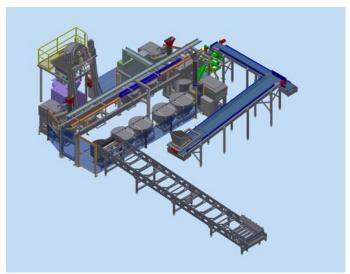

# ■ EASY DRIVER + LONG LEAVENING PLANT + AUTOMATIC LINEAR PLANT

- A EASY DRIVER:
  AVANT FORCE 400 Double spiral mixer
  CONVEYOR
  SDC 180 Double column lifter
- B ILL:
  BOWL COVEYOR
  LEAVENING BOWLS
  SDC 180 Double column lifter
  SDC 180 Double column lifter with bowl cleaning system
- AVANT FORCE 800 double spiral mixer
  LEAVENING BOWLS
  SDC 350 Double column lifter
  SDC 180 Double column lifter with bowl cleaning system
- **D** PROTECTION ALONG THE PLANT WITH ACCESS DOOR

#### WORKING OPERATIONS

- kneading
- conveying
- discharging
- leavening
- cleaning

#### GENERAL INFORMATION

- product: bread and crackers
- country: Russia

# PRODUCTION LINE 3900 kg/h OF DOUGH