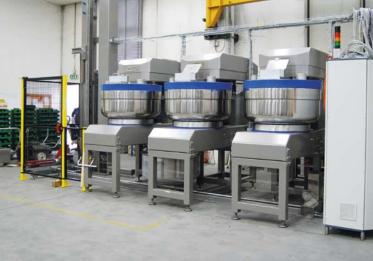

# IAL - AUTOMATIC LINEAR PLANT

A INGREDIENT LOADING

B PRO E 400 Industrial spiral mixer

C SDC 400
Double column industrial lifter dumper

### WORKING OPERATIONS

- loading
- kneading
- discharge phases

### GENERAL INFORMATION

■ product: bread 🍩

• country: Czech Republic

# PRODUCTION LINE 1500 kg/h OF DOUGH