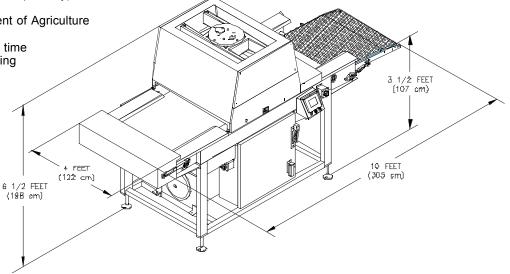

## **Specifications**

\* Length \* Width

\* Height

\* Production Rate (depending on size)

\* Press Force

\* Press Time

\* Temperature Range

\* Press Belt Speed

\* Discharge Conveyor Speed

\* Hydraulic Oil Capacity

\* Shipping Weight

120" / 305cm 48" / 122cm

78" / 198cm

300-1800 per hour

Fully adjustable

Fully adjustable

0∞ - 500∞ F

Fully adjustable

Fully adjustable

20 gal / 76 liter

1800 lbs. / 810kg