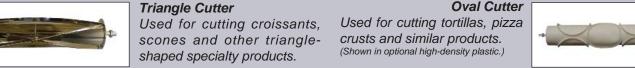

Junior Triangle Cutter Used for cutting croissants, scones and other triangleshaped specialty products.

Junior Long John Cutter This rectangular cutter is used for cutting long johns, hot dog buns, sticks and bars.