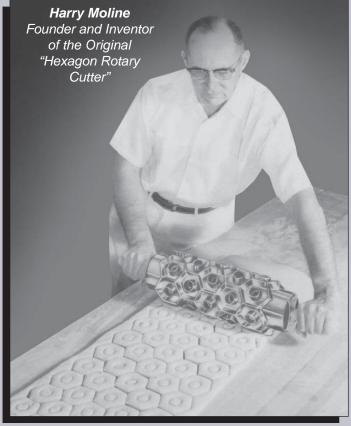

lyethylene handles at each end.

The Junior models contain the same cutter cup sizes as machine models but are narrower for easy hand rolling.



Junior Hex Donut Cutter Used for cutting yeast-raised donuts. The hex pattern provides a scrapless cut.



Junior Hex Biscuit Cutter Used for cutting biscuits and bismarks. The hex pattern provides a scrapless cut.



Junior Round Donut Cutter
The round donut cutter is used
for cutting yeast-raised donuts.
(Shown in optional high-density plastic).



Junior Round Biscuit Cutter Used for cutting rolls, biscuits and bismarks.



Junior Triangle Cutter Used for cutting croissants, scones and other triangleshaped specialty products.



Junior Long John Cutter This rectangular cutter is used for cutting long johns, hot dog buns, sticks and bars.







For Over 60 Years Moline Has Provided Top Quality Cutters to the Industry...





# Rotary Dough Cutters

Standard Models For Retail Bakeries and Foodservice Outlets

### Standard Cutter Patterns