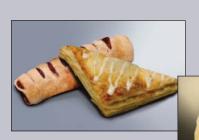

#### Scrapless Hex Biscuit Cutter

Used for cutting biscuits and bismarks. The hex pattern provides a scrapless cut.

**Turnover Cutter** 

Used for cutting fruit-filled turnovers and similar items. Sizes: 5" x 5", 4-1/2" x 4-1/2", 4" x 4".