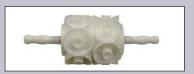

Junior Round Donut Cutter
The round donut cutter is used
for cutting yeast-raised donuts.
(Shown in optional high-density plastic).

Junior Round Biscuit Cutter Used for cutting rolls, biscuits and bismarks.

Junior Triangle Cutter Used for cutting croissants, scones and other triangleshaped specialty products.

Junior Long John Cutter This rectangular cutter is used for cutting long johns, hot dog buns, sticks and bars.