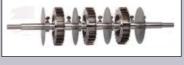

#### Round Donut Cutter

The round donut cutter is used for cutting yeast-raised donuts. (Shown with optional low-friction coating.)

#### **Round Biscuit Cutter**

Used for cutting rolls, biscuits and bismarks.