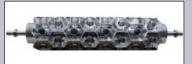

### Scrapless Hex Donut Cutter Used for cutting yeast-raised

donuts. The hex pattern provides a scrapless cut.

This rectangular cutter is used for cutting long johns, hot dog buns, sticks and bars.

#### Scrapless Hex Biscuit Cutter

Used for cutting biscuits and bismarks. The hex pattern provides a scrapless cut.

**Turnover Cutter** 

Used for cutting fruit-filled turnovers and similar items. Sizes: 5" x 5", 4-1/2" x 4-1/2", 4" x 4".