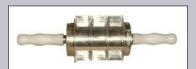

#### **Cutters for Bench Use**

Moline bench cutters are designed for manual use with easy-rolling, self-lubricating, polyethylene handles at each end.

The Junior models contain the same cutter cup sizes as machine models but are narrower for easy hand rolling.

Junior Round Donut Cutter
The round donut cutter is used
for cutting yeast-raised donuts.
(Shown in optional high-density plastic).

Junior Round Biscuit Cutter Used for cutting rolls, biscuits and bismarks.