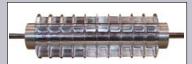

#### Round Donut Cutter

The round donut cutter is used for cutting yeast-raised donuts. (Shown with optional low-friction coating.)

#### **Round Biscuit Cutter**

Used for cutting rolls, biscuits and bismarks.