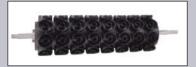

### Scrapless Hex Donut Cutter Used for cutting yeast-raised

donuts. The hex pattern provides a scrapless cut.

This rectangular cutter is used for cutting long johns, hot dog buns, sticks and bars.

#### Scrapless Hex Biscuit Cutter

Used for cutting biscuits and bismarks. The hex pattern provides a scrapless cut.

**Turnover Cutter** 

Used for cutting fruit-filled turnovers and similar items. Sizes: 5" x 5", 4-1/2" x 4-1/2", 4" x 4".