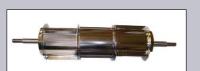

#### Round Donut Cutter

The round donut cutter is used for cutting yeast-raised donuts. (Shown with optional low-friction coating.)

#### **Round Biscuit Cutter**

Used for cutting rolls, biscuits and bismarks.