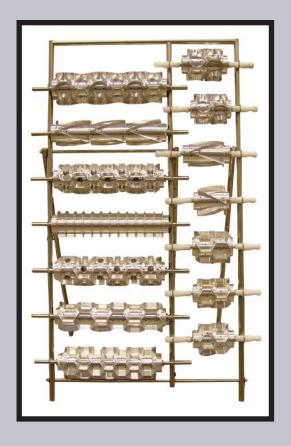

## Moline Has A Cutter to Suit Your Production Needs

#### **Cutters for Machine Use**

Our machine cutters are designed for use on sheeters and make-up tables manufactured by Moline, Rondo, Acme, LVO and others.

Cutter patterns and shafts fit standard 22" and 24" wide belts.

#### **Cutters for Bench Use**

Moline bench cutters are designed for manual use with easy-rolling, self-lubricating, polyethylene handles at each end.

The Junior models contain the same cutter cup sizes as machine models but are narrower for easy hand rolling.