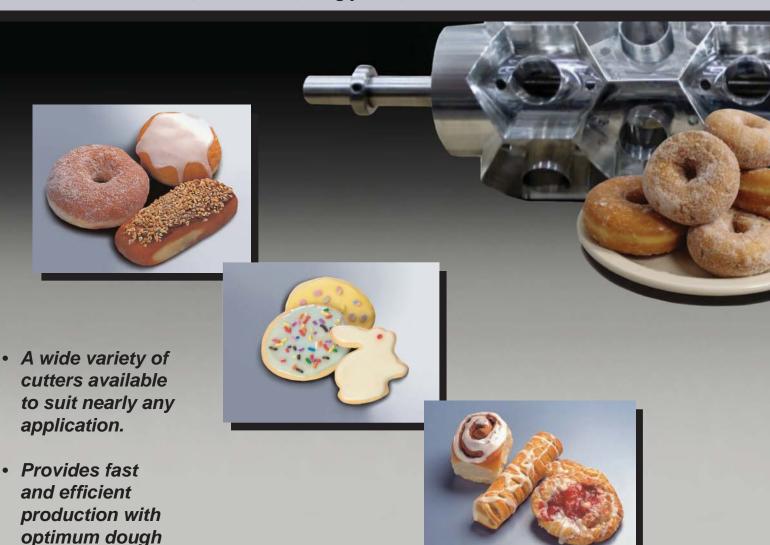

# Rotary Dough Cutters

Standard Models For Retail Bakeries and Foodservice Outlets

Providing efficient cutting of many products including raised donuts, bismarks, biscuits, croissants, long johns, scones and turnovers.

Moline standard rotary cutters are precision machined to perfect concentricity for accurate and fast production. All cutters are designed for durability, easy sanitation and positive dough release.

As a manufacturer of both cutters and cutting equipment, Moline is uniquely positioned to offer years of design experience and integration along with excellent value. A variety of styles are available for both machine and bench use. Precisely manufactured on CNC equipment out of 6061 aluminum material, these are durable cutters made for rigorous use in commercial bakeries.