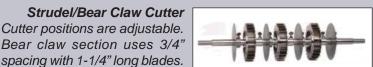

#### Strip Cutter

Eleven stainless steel 4-1/2" dia. cutting blades. Cutting width can be adjusted with 1", 1/2" or 1/4" spacers used between blades.