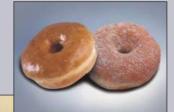

#### Round Donut Cutter

The round donut cutter is used for cutting yeast-raised donuts. (Shown with optional low-friction coating.)