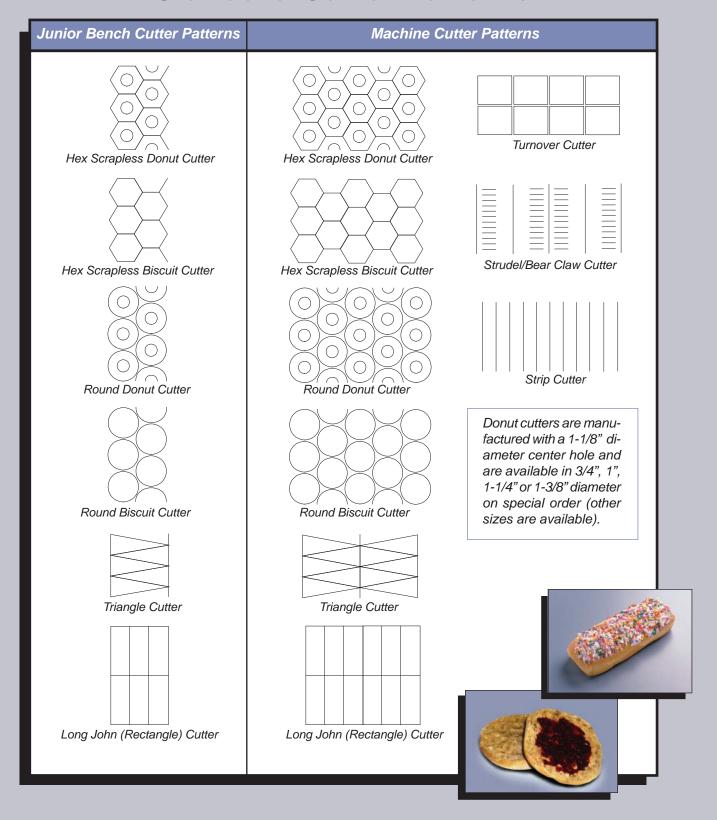

### Standard Cutter Patterns

### Scrapless Cutters

Our scrapless cutters simplify production and increase output by eliminating scrap dough web. These cutters are available in machine and bench styles (including Junior models). If you are presently using a round cutter, order the next size smaller in the hexagon scrapless style to obtain an equivalent product size.

### Scrapless Hex Donut Cutter Used for cutting yeast-raised

donuts. The hex pattern provides a scrapless cut.

This rectangular cutter is used for cutting long johns, hot dog buns, sticks and bars.

#### Scrapless Hex Biscuit Cutter

Used for cutting biscuits and bismarks. The hex pattern provides a scrapless cut.

**Turnover Cutter** 

Used for cutting fruit-filled turnovers and similar items. Sizes: 5" x 5", 4-1/2" x 4-1/2", 4" x 4".

#### Round Donut Cutter

The round donut cutter is used for cutting yeast-raised donuts. (Shown with optional low-friction coating.)

#### **Round Biscuit Cutter**

Used for cutting rolls, biscuits and bismarks.

#### Strip Cutter

Eleven stainless steel 4-1/2" dia. cutting blades. Cutting width can be adjusted with 1", 1/2" or 1/4" spacers used between blades.

Junior Hex Donut Cutter Used for cutting yeast-raised donuts. The hex pattern provides a scrapless cut.

Junior Hex Biscuit Cutter Used for cutting biscuits and bismarks. The hex pattern provides a scrapless cut.

Junior Round Donut Cutter
The round donut cutter is used
for cutting yeast-raised donuts.
(Shown in optional high-density plastic).

Junior Round Biscuit Cutter Used for cutting rolls, biscuits and bismarks.

Junior Triangle Cutter Used for cutting croissants, scones and other triangleshaped specialty products.

Junior Long John Cutter This rectangular cutter is used for cutting long johns, hot dog buns, sticks and bars.