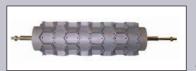

Junior Hex Donut Cutter Used for cutting yeast-raised donuts. The hex pattern provides a scrapless cut.

Junior Hex Biscuit Cutter Used for cutting biscuits and bismarks. The hex pattern provides a scrapless cut.

Junior Round Donut Cutter
The round donut cutter is used
for cutting yeast-raised donuts.
(Shown in optional high-density plastic).

Junior Round Biscuit Cutter Used for cutting rolls, biscuits and bismarks.