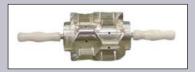

#### **Cutters for Bench Use**

Moline bench cutters are designed for manual use with easy-rolling, self-lubricating, polyethylene handles at each end.

The Junior models contain the same cutter cup sizes as machine models but are narrower for easy hand rolling.

Junior Hex Donut Cutter Used for cutting yeast-raised donuts. The hex pattern provides a scrapless cut.

Junior Hex Biscuit Cutter Used for cutting biscuits and bismarks. The hex pattern provides a scrapless cut.