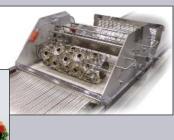

## Moline Has A Cutter to Suit Your Production Needs

#### **Cutters for Machine Use**

Our machine cutters are designed for use on sheeters and make-up tables manufactured by Moline, Rondo, Acme, LVO and others.

Cutter patterns and shafts fit standard 22" and 24" wide belts.

### Scrapless Cutters

Our scrapless cutters simplify production and increase output by eliminating scrap dough web. These cutters are available in machine and bench styles (including Junior models). If you are presently using a round cutter, order the next size smaller in the hexagon scrapless style to obtain an equivalent product size.