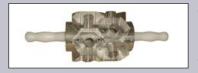

### Scrapless Cutters

Our scrapless cutters simplify production and increase output by eliminating scrap dough web. These cutters are available in machine and bench styles (including Junior models). If you are presently using a round cutter, order the next size smaller in the hexagon scrapless style to obtain an equivalent product size.

### Scrapless Hex Donut Cutter Used for cutting yeast-raised

donuts. The hex pattern provides a scrapless cut.

This rectangular cutter is used for cutting long johns, hot dog buns, sticks and bars.

#### Scrapless Hex Biscuit Cutter

Used for cutting biscuits and bismarks. The hex pattern provides a scrapless cut.

**Turnover Cutter** 

Used for cutting fruit-filled turnovers and similar items. Sizes: 5" x 5", 4-1/2" x 4-1/2", 4" x 4".