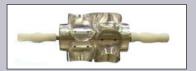

#### **Cutters for Bench Use**

Moline bench cutters are designed for manual use with easy-rolling, self-lubricating, polyethylene handles at each end.

The Junior models contain the same cutter cup sizes as machine models but are narrower for easy hand rolling.

Junior Hex Donut Cutter Used for cutting yeast-raised donuts. The hex pattern provides a scrapless cut.

Junior Hex Biscuit Cutter Used for cutting biscuits and bismarks. The hex pattern provides a scrapless cut.