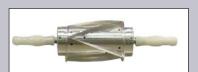

#### **Cutters for Bench Use**

Moline bench cutters are designed for manual use with easy-rolling, self-lubricating, polyethylene handles at each end.

The Junior models contain the same cutter cup sizes as machine models but are narrower for easy hand rolling.

Junior Triangle Cutter Used for cutting croissants, scones and other triangleshaped specialty products.

Junior Long John Cutter This rectangular cutter is used for cutting long johns, hot dog buns, sticks and bars.