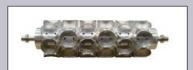

### Scrapless Cutters

Our scrapless cutters simplify production and increase output by eliminating scrap dough web. These cutters are available in machine and bench styles (including Junior models). If you are presently using a round cutter, order the next size smaller in the hexagon scrapless style to obtain an equivalent product size.

### Scrapless Hex Donut Cutter Used for cutting yeast-raised

donuts. The hex pattern provides a scrapless cut.

This rectangular cutter is used for cutting long johns, hot dog buns, sticks and bars.

#### Scrapless Hex Biscuit Cutter

Used for cutting biscuits and bismarks. The hex pattern provides a scrapless cut.

**Turnover Cutter** 

Used for cutting fruit-filled turnovers and similar items. Sizes: 5" x 5", 4-1/2" x 4-1/2", 4" x 4".