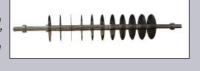

#### Strip Cutter

Eleven stainless steel 4-1/2" dia. cutting blades. Cutting width can be adjusted with 1", 1/2" or 1/4" spacers used between blades.