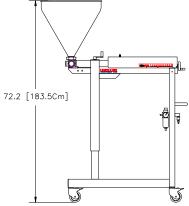

#### System Includes

- UNI-1000 Base fitted with a 3" (76mm) product cylinder and piston
- Large 14-gallon (52 liter) conical hopper
- 1.5 inch (38mm) diving cake nozzle with suck back, threaded to accept any Unifiller cream cover head
- Heavy duty all stainless steel construction mobile stand with built-in height adjustment
- Foot operated starter switch
- Removable Stainless Steel Tool Tray (as shown in picture on the stand).

#### **Shipping Information**

Dimensions: 40"x 28" x 48" (101cm x 71cm x 122cm) Weight: 200 lbs. (91kg)