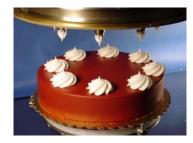

# **PRO 1000**

The Production Depositor Rev 007

Designed to work over production lines and conveyors, the *PRO-1000* cake production depositor features an adjustable height mobile frame and diving nozzle with built-in suck back (prevents product from dripping) to accommodate full cover heads.

Optional cream cover head shown in photo not included.