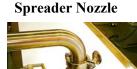

# **PRO 1000**

The Production Depositor Rev 007

Designed to work over production lines and conveyors, the *PRO-1000* cake production depositor features an adjustable height mobile frame and diving nozzle with built-in suck back (prevents product from dripping) to accommodate full cover heads.

#### System Includes

- UNI-1000 Base fitted with a 3" (76mm) product cylinder and piston
- Large 14-gallon (52 liter) conical hopper
- 1.5 inch (38mm) diving cake nozzle with suck back, threaded to accept any Unifiller cream cover head
- Heavy duty all stainless steel construction mobile stand with built-in height adjustment
- Foot operated starter switch
- Removable Stainless Steel Tool Tray (as shown in picture on the stand).

Optional cream cover head shown in photo not included.