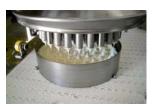

#### System Includes

- UNI-1000 Base fitted with a 3" (76mm) product cylinder and piston
- Large 14-gallon (52 liter) conical hopper
- 1.5 inch (38mm) diving cake nozzle with suck back, threaded to accept any Unifiller cream cover head
- Heavy duty all stainless steel construction mobile stand with built-in height adjustment
- Foot operated starter switch
- Removable Stainless Steel Tool Tray (as shown in picture on the stand).

Optional cream cover head shown in photo not included.