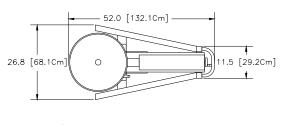

#### **Shipping Information**

Dimensions: 40"x 28" x 48" (101cm x 71cm x 122cm) Weight: 200 lbs. (91kg)