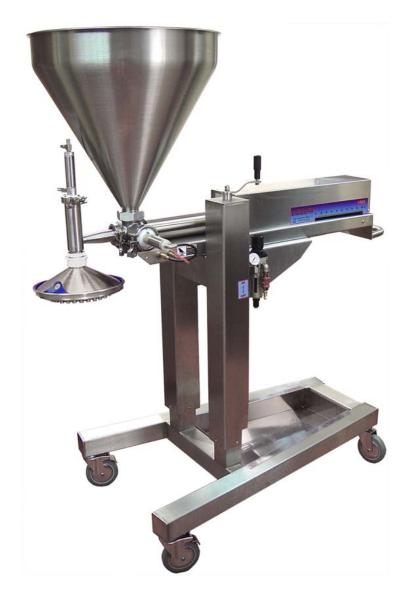

# **PRO 1000**

The Production Depositor Rev 007

Designed to work over production lines and conveyors, the *PRO-1000* cake production depositor features an adjustable height mobile frame and diving nozzle with built-in suck back (prevents product from dripping) to accommodate full cover heads.

#### System Includes

- UNI-1000 Base fitted with a 3" (76mm) product cylinder and piston
- Large 14-gallon (52 liter) conical hopper
- 1.5 inch (38mm) diving cake nozzle with suck back, threaded to accept any Unifiller cream cover head
- Heavy duty all stainless steel construction mobile stand with built-in height adjustment
- Foot operated starter switch
- Removable Stainless Steel Tool Tray (as shown in picture on the stand).

Optional cream cover head shown in photo not included.