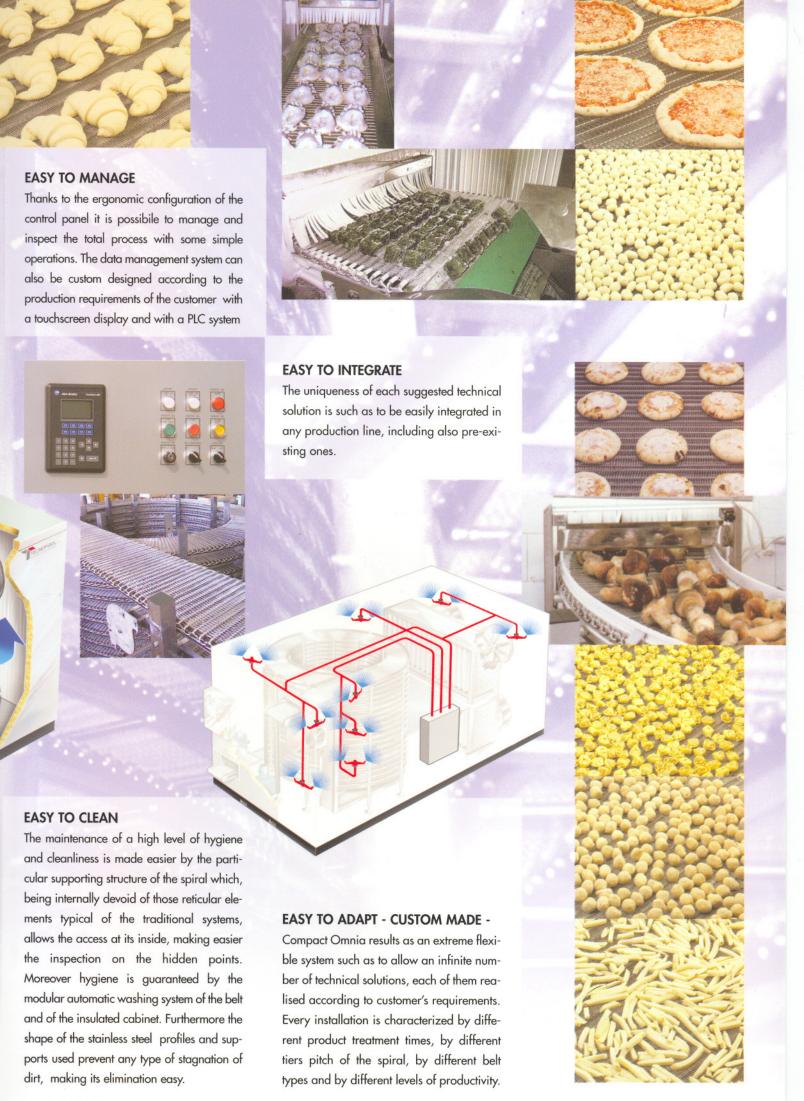

## EASY TO INSTALL

The pre-assembling and the pre-final test already done in our production plant allow a drastic reduction of time during the machinery start up phases.

## **EASY TO TRANSPORT**

Thanks to the minimum size it presents an extreme easiness of transport and of positioning inside the final production unit.

## **EASY TO MOVE**

The "container size" of the system allows an easy and economic subsequent movement in all cases in which, due to the succeeding of new production requirements, we need to change the position of the machinery on the factory lay-out.

A wide range of belt types is available: with bars or with mesh, with s/s surface or in plastic, suited to meet all specific production requirements due to typology and dimension of each transported product.