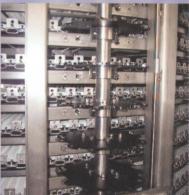

A wide range of belt types is available: with bars or with mesh, with s/s surface or in plastic, suited to meet all specific production requirements due to typology and dimension of each transported product.

| TECHNICAL FEATURES          |                            |             |
|-----------------------------|----------------------------|-------------|
| BELT WIDTH                  | 400 mm                     | 400 mm      |
| NUMBER OF TIERS             | from 11                    | to 21       |
| CLEARANCE BETWEEN THE TIERS | from 50                    | to 120 mm   |
| PRODUCT HEIGHT              | from 45 mm                 | to 115 mm   |
| BELT TOTAL LENGHT           | from 100 mm                | to 185 mm   |
| LENGHT                      | 6.500 mm                   |             |
| WIDTH                       | 2.800 mm                   |             |
| HEIGHT                      | 3.100 mm                   |             |
| INFEED HEIGHT               | 500 mm                     |             |
| OUTFEED HEIGHT              | 2.900 mm                   |             |
| FRIGORIFIC CAPACITY         | from 60 kW                 | to 90 kW    |
| PRODUCT CAPACITY            | from 300 kg/h              | to 600 kg/h |
| REFRIGERATION MEDIUM        | ammonia (NH <sub>3</sub> ) | freon       |