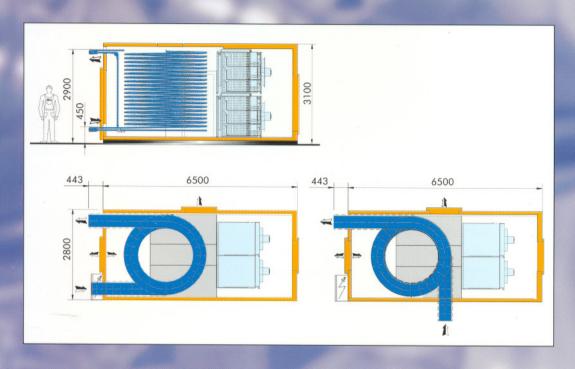

| TECHNICAL FEATURES          |                            |             |
|-----------------------------|----------------------------|-------------|
| BELT WIDTH                  | 400 mm                     | 400 mm      |
| NUMBER OF TIERS             | from 11                    | to 21       |
| CLEARANCE BETWEEN THE TIERS | from 50                    | to 120 mm   |
| PRODUCT HEIGHT              | from 45 mm                 | to 115 mm   |
| BELT TOTAL LENGHT           | from 100 mm                | to 185 mm   |
| LENGHT                      | 6.500 mm                   |             |
| WIDTH                       | 2.800 mm                   |             |
| HEIGHT                      | 3.100 mm                   |             |
| INFEED HEIGHT               | 500 mm                     |             |
| OUTFEED HEIGHT              | 2.900 mm                   |             |
| FRIGORIFIC CAPACITY         | from 60 kW                 | to 90 kW    |
| PRODUCT CAPACITY            | from 300 kg/h              | to 600 kg/h |
| REFRIGERATION MEDIUM        | ammonia (NH <sub>3</sub> ) | freon       |