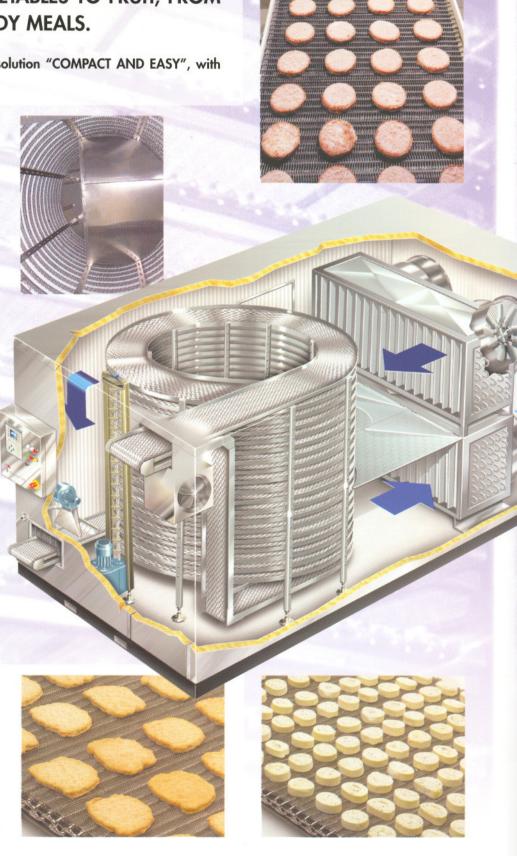

Compact Omnia represents a technical solution "COMPACT AND EASY", with innumerable advantages:

A wide range of belt types is available: with bars or with mesh, with s/s surface or in plastic, suited to meet all specific production requirements due to typology and dimension of each transported product.