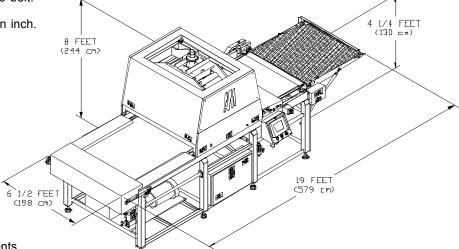

radley Panel View touch control screen provides multi screen control at the touch of a button.

\* Multiple Allen Bradley PLC controlled temperature zones for even heat distribution.

\* On board hydraulics are standard, optional centralized hydraulic systems available.

\* Sanitary wash down frame design insures no standing water inside frame.

\* Press Belt indexing is servo driven to accurately place product.

\* Tens of Thousands of dollars less than comparable presses!

\* Adjustable guide system eliminates lateral platen movement

\* Replacement parts are standard items easily available.

\* Open frame design allows easy access for cleaning and maintenance.

\* Industrial, heavy gauge stainless steel tubular frame construction.





Please Call an AM Representative for Requirements