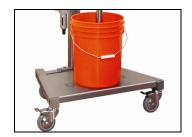

#### **Features:**

- · Adjustable deposit volume
- Hand-held nozzle with food grade hose
  takes all standard bakery tips
- Small footprint and 4" swivel castors making maneuverability a breeze
- Interchangeable product cylinders
- Sanitary, all-stainless steel construction
- Use with a container with up to 23" (53cm) depth
- Optional pail shelf to keep your buckets off the floor