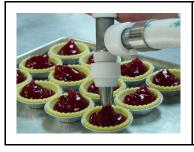

The i**SPOT** depositor allows you to draw and portion smooth products (without particulates) directly from a bowl or pail.

#### Speed

Up to 150 deposits/ min (9000 deposits/hr) based on portion size and product consistency