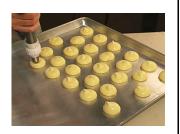

The i**SPOT** depositor allows you to draw and portion smooth products (without particulates) directly from a bowl or pail.

#### Speed

Up to 150 deposits/ min (9000 deposits/hr) based on portion size and product consistency