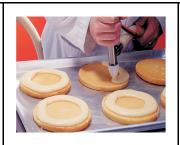

The i**SPOT** depositor allows you to draw and portion smooth products (without particulates) directly from a bowl or pail.

#### **Features:**

- · Adjustable deposit volume
- Hand-held nozzle with food grade hose
  takes all standard bakery tips
- Small footprint and 4" swivel castors making maneuverability a breeze
- Interchangeable product cylinders
- Sanitary, all-stainless steel construction
- Use with a container with up to 23" (53cm) depth
- Optional pail shelf to keep your buckets off the floor