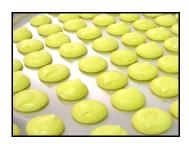

The i**SPOT** depositor allows you to draw and portion smooth products (without particulates) directly from a bowl or pail.

#### Speed

Up to 150 deposits/ min (9000 deposits/hr) based on portion size and product consistency