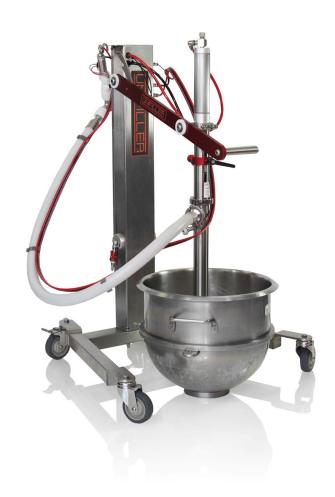

The i**SPOT** depositor allows you to draw and portion smooth products (without particulates) directly from a bowl or pail.

#### **Features:**

- · Adjustable deposit volume
- Hand-held nozzle with food grade hose
  takes all standard bakery tips
- Small footprint and 4" swivel castors making maneuverability a breeze
- Interchangeable product cylinders
- Sanitary, all-stainless steel construction
- Use with a container with up to 23" (53cm) depth
- Optional pail shelf to keep your buckets off the floor

## **System Includes:**

- · Choice of product cylinder
- 1" hand-held nozzle with 5 ft (152cm) food grade silicone hose and a set of standard bakery tips
- Quick Start Guide and Spare Parts Kit

# **iSPOT DEPOSITOR**

Direct From the Bowl!