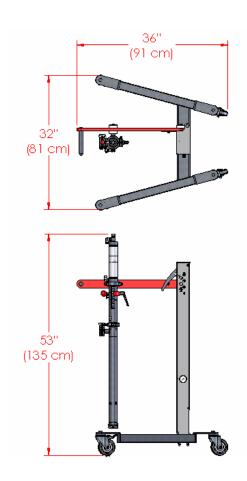

## **Shipping Information**

Dimensions: 63" x 23" x 13" (160cm x 58cm x 33cm) Weight: 200 lbs. (91kg)