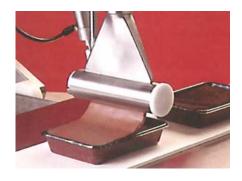

#### **Common Applications**

- Batter for sponge cakes, cheesecake, brownies, loafs, etc.
- Fruit filling for pies
- Icings, frostings & toppings
- Jams & jellies
- Creams, custards & mousse
- Anything that can be squeezed through a pastry bag!