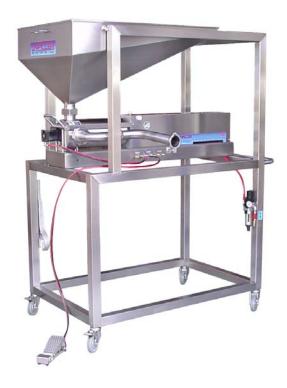

# **XL DEPOSITOR**

## Heavy Duty Depositing Rev 005

If you need a machine that can handle heavy duty bulk depositing, then the Unifiller XL is your answer. The main function of the XL is to accommodate large volume deposits of cake batter, cheesecake mixture, fruit pie fillings and other soft mixes of up to 9 lbs (4kg) per single shot without damaging the product.

#### **System Includes**

- XL Depositor unit to deposit a weight range of between 1 to 9 lbs. (.45 to 4kg) of product shot
- 6" Cylinder & Piston
- All stainless steel construction frame with 4 inch locking swivel casters
- Foot operated starter switch (press to get one or hold for multiple shots)
- Standard fixed height outlet pipe, or made custom to suit specific requirements at an extra charge
- XL PC nozzle
- Extra large 140 quart (35 gallon) (132 L) hopper