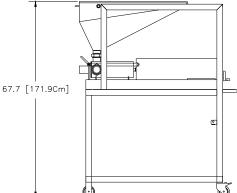

### **Shipping Information**

Dimensions: 59" x 35" x 75" (150cm x 89cm x 191cm)

Weight: 500 lbs ( 227 kg)