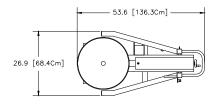

#### **Shipping Information**

Dimensions: 50" x 29" x 52" (127cm x 74cm x 132cm)

Weight: 300 lbs (136 kg)