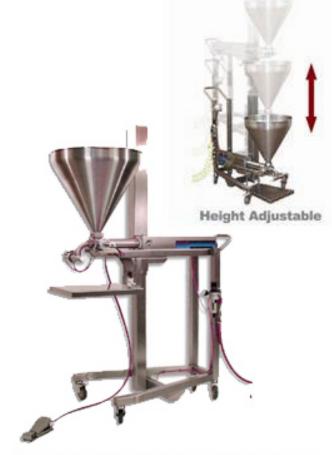

## The Original Innovator Rev 008

The industry's most versatile depositing system! Our *Universal 1000* is equipped with our standard Spout Nozzle. The power-lift frame lowers the base to floor level for easy manual filling. The Universal can be fit with a wide variety of attachments including handguns, depositing heads, and nozzles for almost all bakery depositing applications. This unit allows for larger portion sizes and more power (for stiffer products and higher speeds) than the Compact Depositor.

#### **System Includes**

- Universal 1000 depositor with a 3" (76mm) product cylinder and piston
- Large 14-gallon (52 liter) capacity conical hopper
- Depositing table removable and fully height adjustable
- Foot operated starter switch (press to get one deposit or hold for multiple shots)
- Fitted with spout nozzle
- Power lift frame heavy duty all stainless steel construction with locking swivel casters

Shown with Optional PC Depositing Nozzle