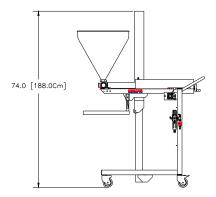

## The Original Innovator Rev 008

The industry's most versatile depositing system! Our *Universal 1000* is equipped with our standard Spout Nozzle. The power-lift frame lowers the base to floor level for easy manual filling. The Universal can be fit with a wide variety of attachments including handguns, depositing heads, and nozzles for almost all bakery depositing applications. This unit allows for larger portion sizes and more power (for stiffer products and higher speeds) than the Compact Depositor.

#### **System Includes**

- Universal 1000 depositor with a 3" (76mm) product cylinder and piston
- Large 14-gallon (52 liter) capacity conical hopper
- Depositing table removable and fully height adjustable
- Foot operated starter switch (press to get one deposit or hold for multiple shots)
- Fitted with spout nozzle
- Power lift frame heavy duty all stainless steel construction with locking swivel casters