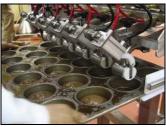

Our **Multi** is the world's most versatile system for depositing sauces, fillings and injection. It can be fitted with a full range of interchangeable Unifiller nozzles to suit your specific requirements.

The Multi is designed to work over conveyors for automatic filling of pans, shells and many other applications.