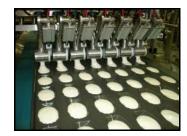

Our **Multi** is the world's most versatile system for depositing sauces, fillings and injection. It can be fitted with a full range of interchangeable Unifiller nozzles to suit your specific requirements.

The Multi is designed to work over conveyors for automatic filling of pans, shells and many other applications.

# **System Includes:**

- Height adjustable cantilever stand
- Diving and fixed nozzle bridge

Automated Multi-Lane Depositing

M6 model shown here.

**Manual Fill** 

| Product Cylinder | Configuration                             | DEPOSIT VOLUME (fl oz) |          |        |           |
|------------------|-------------------------------------------|------------------------|----------|--------|-----------|
| Size             |                                           | I                      | Min      |        | Max       |
| 1.750"           | Standard                                  | 1.5 oz                 | ( 45 ml) | 6.7 oz | ( 197 ml) |
| 1.125" / 1.750"  | With removable Bore Reducers              | 0.3 oz                 | ( 10 ml) | 6.7 oz | ( 197 ml) |
| 1.125″           | Small Portion Product Cylinders           | 0.3 oz                 | ( 10 ml) | 2.8 oz | ( 82 ml)  |
| 2.125″           | Large Portion Product Cylinders (M4 only) | 2 oz                   | (60 ml)  | 9.9 oz | (292 ml)  |