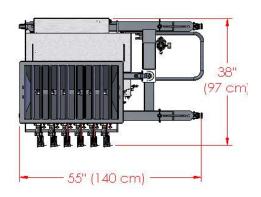

# Features:

- 4 to 8 across portioning
- Quick Release components for thorough sanitation
- Heavy duty stainless steel construction with 5" (12.7 cm) castors for durability
- Quick product changeover
- 60-liter (16 gallon) hopper
- Optional Heated hopper, PLC control (recipe storage) and conveyor line integration

# **Shipping Information**

Dimensions: 47" x 31" x 64" (119cm x 78cm x 162cm)

Weight: 600 lbs (272 kg)

Note: Equipment quoted is designed to run at the quoted speed and is dependent on operator efficiency, skill, and deposit size and product consistency.