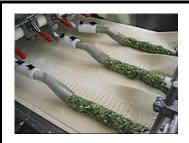

The Multi is designed to work over conveyors for automatic filling of pans, shells and many other applications.

### **Particle Size**

Up to 1/2" (13mm) of soft fruit type fillings.