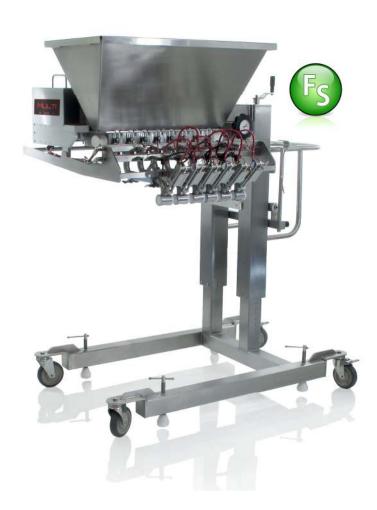

Our **Multi** is the world's most versatile system for depositing sauces, fillings and injection. It can be fitted with a full range of interchangeable Unifiller nozzles to suit your specific requirements.

The Multi is designed to work over conveyors for automatic filling of pans, shells and many other applications.

# **Benefits**

- Tool-free adjustable nozzle centers
- Deposit into single cavities, round pans and sheet pans
- Drip free, accurate nozzles
- Can be fitted with many depositing nozzle options

# Features:

- 4 to 8 across portioning
- Quick Release components for thorough sanitation
- Heavy duty stainless steel construction with 5" (12.7 cm) castors for durability
- Quick product changeover
- 60-liter (16 gallon) hopper
- Optional Heated hopper, PLC control (recipe storage) and conveyor line integration

# **System Includes:**

- Height adjustable cantilever stand
- Diving and fixed nozzle bridge

Automated Multi-Lane Depositing

M6 model shown here.

**Manual Fill** 

| Product Cylinder | Configuration                             | DEPOSIT VOLUME (fl oz) |          |        |           |
|------------------|-------------------------------------------|------------------------|----------|--------|-----------|
| Size             |                                           | I                      | Min      |        | Max       |
| 1.750"           | Standard                                  | 1.5 oz                 | ( 45 ml) | 6.7 oz | ( 197 ml) |
| 1.125" / 1.750"  | With removable Bore Reducers              | 0.3 oz                 | ( 10 ml) | 6.7 oz | ( 197 ml) |
| 1.125″           | Small Portion Product Cylinders           | 0.3 oz                 | ( 10 ml) | 2.8 oz | ( 82 ml)  |
| 2.125″           | Large Portion Product Cylinders (M4 only) | 2 oz                   | (60 ml)  | 9.9 oz | (292 ml)  |