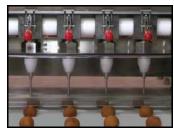

The Multi is designed to work over conveyors for automatic filling of pans, shells and many other applications.

# Features:

- 4 to 8 across portioning
- Quick Release components for thorough sanitation
- Heavy duty stainless steel construction with 5" (12.7 cm) castors for durability
- Quick product changeover
- 60-liter (16 gallon) hopper
- Optional Heated hopper, PLC control (recipe storage) and conveyor line integration