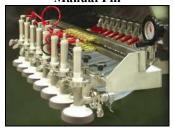

# **System Includes:**

- Height adjustable cantilever stand
- Diving and fixed nozzle bridge

Automated Multi-Lane Depositing

M6 model shown here.

**Manual Fill** 

| Product Cylinder | Configuration                             | DEPOSIT VOLUME (fl oz) |          |        |           |
|------------------|-------------------------------------------|------------------------|----------|--------|-----------|
| Size             |                                           | I                      | Min      |        | Max       |
| 1.750"           | Standard                                  | 1.5 oz                 | ( 45 ml) | 6.7 oz | ( 197 ml) |
| 1.125" / 1.750"  | With removable Bore Reducers              | 0.3 oz                 | ( 10 ml) | 6.7 oz | ( 197 ml) |
| 1.125″           | Small Portion Product Cylinders           | 0.3 oz                 | ( 10 ml) | 2.8 oz | ( 82 ml)  |
| 2.125″           | Large Portion Product Cylinders (M4 only) | 2 oz                   | (60 ml)  | 9.9 oz | (292 ml)  |