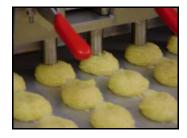

The Multi is designed to work over conveyors for automatic filling of pans, shells and many other applications.