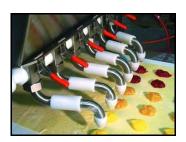

Our **Multi** is the world's most versatile system for depositing sauces, fillings and injection. It can be fitted with a full range of interchangeable Unifiller nozzles to suit your specific requirements.

The Multi is designed to work over conveyors for automatic filling of pans, shells and many other applications.