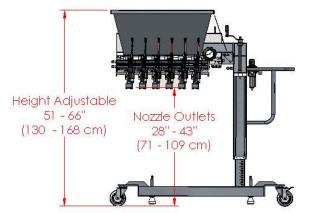

# Features:

- 4 to 8 across portioning
- Quick Release components for thorough sanitation
- Heavy duty stainless steel construction with 5" (12.7 cm) castors for durability
- Quick product changeover
- 60-liter (16 gallon) hopper
- Optional Heated hopper, PLC control (recipe storage) and conveyor line integration

# **System Includes:**

- Height adjustable cantilever stand
- Diving and fixed nozzle bridge

Automated Multi-Lane Depositing

M6 model shown here.

**Manual Fill** 

| Product Cylinder | Configuration                             | DEPOSIT VOLUME (fl oz) |          |        |           |
|------------------|-------------------------------------------|------------------------|----------|--------|-----------|
| Size             |                                           | I                      | Min      |        | Max       |
| 1.750"           | Standard                                  | 1.5 oz                 | ( 45 ml) | 6.7 oz | ( 197 ml) |
| 1.125" / 1.750"  | With removable Bore Reducers              | 0.3 oz                 | ( 10 ml) | 6.7 oz | ( 197 ml) |
| 1.125″           | Small Portion Product Cylinders           | 0.3 oz                 | ( 10 ml) | 2.8 oz | ( 82 ml)  |
| 2.125″           | Large Portion Product Cylinders (M4 only) | 2 oz                   | (60 ml)  | 9.9 oz | (292 ml)  |