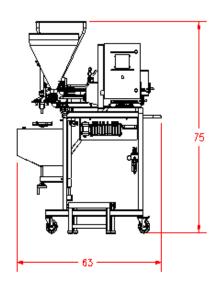

### **Shipping Information**

- Dimensions: 67" x 56" x 75" (170cm x 142cm x 190cm)
- Weight: 375 lbs (170 kg)