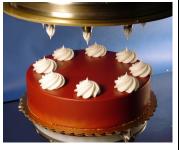

The Cake Finishing Center is a computerized icing and decorating system that applies icing to the top and sides of your round cakes, then finishes the cakes with shell borders or rosettes.

#### **Optional Decorating Attachments:**

- Top and Side Icing Nozzle
- Mid Fill Nozzle
- Top and Bottom Bordering Nozzles
- Cake Decorating Heads (requires Diving Nozzle)