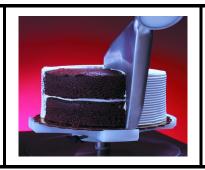

The Cake Finishing Center is a computerized icing and decorating system that applies icing to the top and sides of your round cakes, then finishes the cakes with shell borders or rosettes.

# **Cake Finishing Center**

All in One Cake Decorating Station