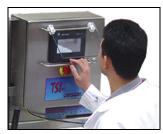

### **Features:**

- Advanced icing control feedback system
- Allen-Bradley controller and panel view touch screen display, mounted in an all-stainless steel NEMA-4X control box (store up to 20 different recipes in memory)
- Cake Touch-Up Function Button
- Telescopic height adjustment mechanism for quick and easy finetuning of deposit height

#### Computer

Allen Bradley Control panel with touch screen display

Note: Equipment quoted is designed to run at the quoted speed and is dependent on operator efficiency, skill, and deposit size and product consistency.