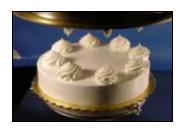

The Cake Finishing Center is a computerized icing and decorating system that applies icing to the top and sides of your round cakes, then finishes the cakes with shell borders or rosettes.

#### **Benefits:**

- Can finish a cake on one single station.
- The advanced icing control system automatically monitors and adjusts for changes in icing consistency from batch to batch.
- On-board computer using touch-screen controls can store recipes for various styles of finishing.