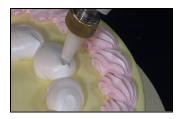

The Cake Finishing Center is a computerized icing and decorating system that applies icing to the top and sides of your round cakes, then finishes the cakes with shell borders or rosettes.

#### **Optional Decorating Attachments:**

- Top and Side Icing Nozzle
- Mid Fill Nozzle
- Top and Bottom Bordering Nozzles
- Cake Decorating Heads (requires Diving Nozzle)