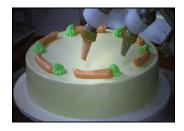

The Cake Finishing Center is a computerized icing and decorating system that applies icing to the top and sides of your round cakes, then finishes the cakes with shell borders or rosettes.

#### **Optional Decorating Attachments:**

- Top and Side Icing Nozzle
- Mid Fill Nozzle
- Top and Bottom Bordering Nozzles
- Cake Decorating Heads (requires Diving Nozzle)