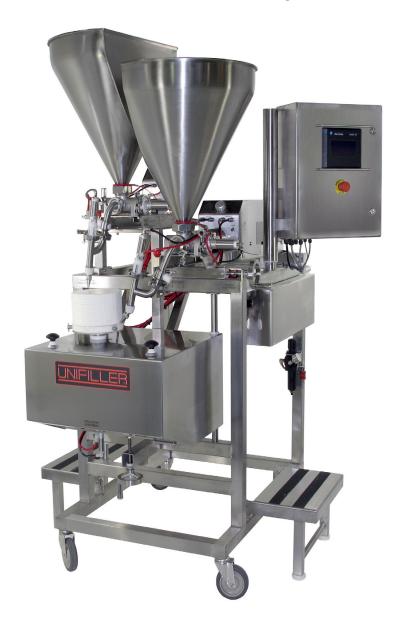

The Cake Finishing Center is a computerized icing and decorating system that applies icing to the top and sides of your round cakes, then finishes the cakes with shell borders or rosettes.

#### **Benefits:**

- Can finish a cake on one single station.
- The advanced icing control system automatically monitors and adjusts for changes in icing consistency from batch to batch.
- On-board computer using touch-screen controls can store recipes for various styles of finishing.

### **Features:**

- Advanced icing control feedback system
- Allen-Bradley controller and panel view touch screen display, mounted in an all-stainless steel NEMA-4X control box (store up to 20 different recipes in memory)
- Cake Touch-Up Function Button
- Telescopic height adjustment mechanism for quick and easy finetuning of deposit height

## **System Includes:**

- Choice of one small or large size adjustable turntable
- Choice of two product cylinders

# **Cake Finishing Center**

All in One Cake Decorating Station