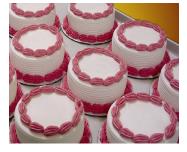

The Cake Finishing Center is a computerized icing and decorating system that applies icing to the top and sides of your round cakes, then finishes the cakes with shell borders or rosettes.

# **Speed**Up to 7 cakes per minute

Cake Sizes
5 – 12" round, up to 5.5" tall
12.7cm – 30cm round, up to 14cm tall