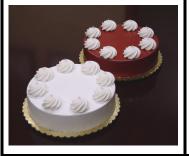

The Cake Finishing Center is a computerized icing and decorating system that applies icing to the top and sides of your round cakes, then finishes the cakes with shell borders or rosettes.

# **Speed**Up to 7 cakes per minute

Cake Sizes
5 – 12" round, up to 5.5" tall
12.7cm – 30cm round, up to 14cm tall