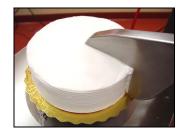

The Cake Finishing Center is a computerized icing and decorating system that applies icing to the top and sides of your round cakes, then finishes the cakes with shell borders or rosettes.