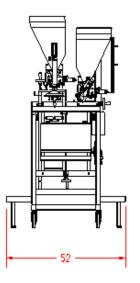

### **Shipping Information**

- Dimensions: 67" x 56" x 75" (170cm x 142cm x 190cm)
- Weight: 375 lbs (170 kg)