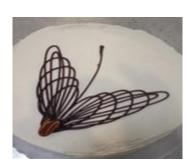

### **Decorations:**

- · Roses directly on to cake
- Writing
- Drawing
- Drizzling
- Swirl cupcake decoration
- Rose cupcake decoration
- Two color cupcake pack