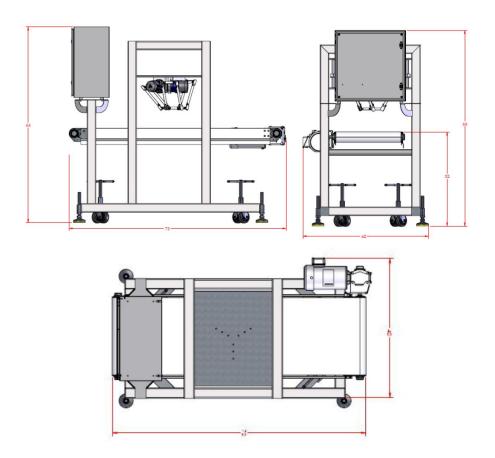

### **Power Requirements**

**Electric**: 480 volt, 30 amp single phase **Pneumatic**: 8 cfm @ 80psi (5.5 bar)

| Equipment Dimensions |     |
|----------------------|-----|
| Height:              | 66" |
| Width:               | 40" |
| Length:              | 73" |
| Conveyer height:     | 32" |