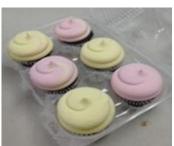

### **Decorations:**

- · Roses directly on to cake
- Writing
- Drawing
- Drizzling
- Swirl cupcake decoration
- Rose cupcake decoration
- Two color cupcake pack