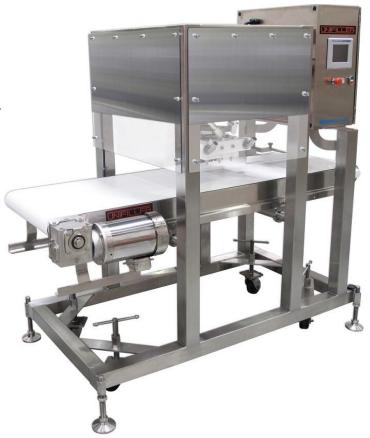

# The Deco-Bot

The Compact Robotic Decoration Station

#### **Features:**

- Allen-Bradley PLC
- Touch screen and tablet interface
- Open frame design, for easy cleaning
- IP65 design with wash down and removable legs
- Nema 4X control cabinet
- Build in 6ft conveyer
- Conveyer speed 8ft min / 82ft min max
- All stainless steel construction
- Capable of decorating targets up to 14" in diameter

### **Power Requirements**

**Electric**: 480 volt, 30 amp single phase **Pneumatic**: 8 cfm @ 80psi (5.5 bar)

| Equipment Dimensions |     |
|----------------------|-----|
| Height:              | 66" |
| Width:               | 40" |
| Length:              | 73" |
| Conveyer height:     | 32" |