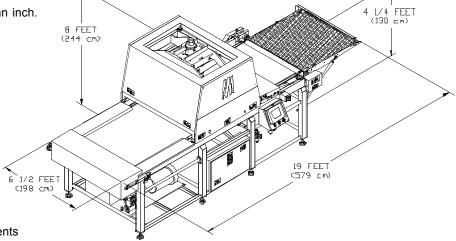

## **Specifications**

\* Length 15' 1" / 460cm \* Width 63" / 160cm

\* Height 94" / 239cm

\* Production Rate (depending on size) Up to 10,800 crusts per hour Press Force Fully adjustable \* Press Time Fully adjustable \* Temperature Range 0∞ - 500∞ F \* Press Belt Speed Fully adjustable \* Discharge Conveyor Speed Fully adjustable