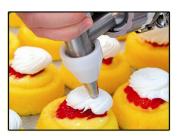

# **iSPOT DEPOSITOR**

Direct From the Bowl!

## UNIFILLER

The i**SPOT** depositor allows you to draw and portion smooth products (without particulates) directly from a bowl or pail.

### **Benefits:**

- Quick and accurate deposits
- Draw product direct from bowl or pail
- Quick product change over and cleanup