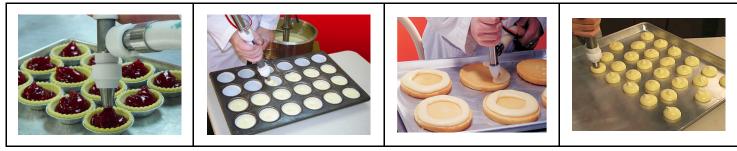

## UNIFILLER

The i**SPOT** depositor allows you to draw and portion smooth products (without particulates) directly from a bowl or pail.

### **Benefits:**

- Quick and accurate deposits
- Draw product direct from bowl or pail
- Quick product change over and cleanup

# **iSPOT DEPOSITOR**

Direct From the Bowl!