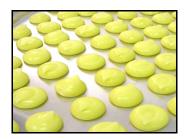

## UNIFILLER

The i**SPOT** depositor allows you to draw and portion smooth products (without particulates) directly from a bowl or pail.

# **iSPOT DEPOSITOR**

Direct From the Bowl!