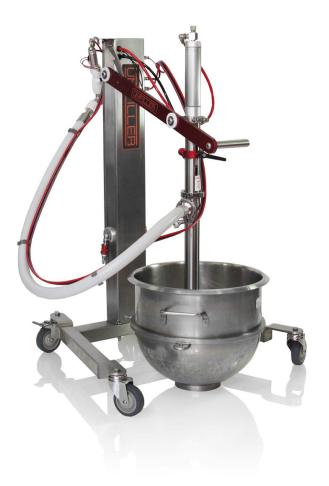

## UNIFILLER

The i**SPOT** depositor allows you to draw and portion smooth products (without particulates) directly from a bowl or pail.

#### **Features:**

- Adjustable deposit volume
- Hand-held nozzle with food grade hose
  takes all standard bakery tips
- Small footprint and 4" swivel castors making maneuverability a breeze
- Interchangeable product cylinders
- Sanitary, all-stainless steel construction
- Use with a container with up to 23" (53cm) depth
- Optional pail shelf to keep your buckets off the floor

### **System Includes:**

- Choice of product cylinder
- 1" hand-held nozzle with 5 ft (152cm) food grade silicone hose and a set of standard bakery tips
- Quick Start Guide and Spare Parts Kit

# **iSPOT DEPOSITOR**

Direct From the Bowl!