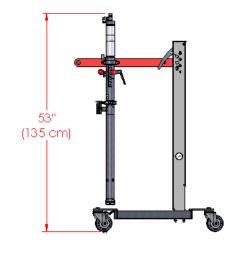

# 36" (91 cm) 32" (81 cm)

#### **Features:**

- Adjustable deposit volume
- Hand-held nozzle with food grade hose
  takes all standard bakery tips
- Small footprint and 4" swivel castors making maneuverability a breeze
- Interchangeable product cylinders
- Sanitary, all-stainless steel construction
- Use with a container with up to 23" (53cm) depth
- Optional pail shelf to keep your buckets off the floor