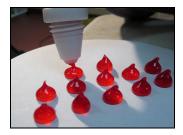

## UNIFILLER

The i**SPOT** depositor allows you to draw and portion smooth products (without particulates) directly from a bowl or pail.

### **Benefits:**

- Quick and accurate deposits
- Draw product direct from bowl or pail
- Quick product change over and cleanup