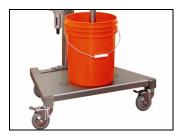

#### **Features:**

- Adjustable deposit volume
- Hand-held nozzle with food grade hose
  takes all standard bakery tips
- Small footprint and 4" swivel castors making maneuverability a breeze
- Interchangeable product cylinders
- Sanitary, all-stainless steel construction
- Use with a container with up to 23" (53cm) depth
- Optional pail shelf to keep your buckets off the floor