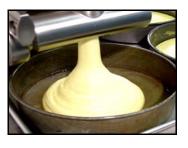

### Features:

- 5 product cylinder sizes available to meet your production requirements
- Stainless Steel design Volumetric depositing
- Power Lift Model has a "one touch" system for raising and lowering of hopper
- The Mobile can be height adjusted manually
- Mobile and Power Lift have a 14 US Gallon conical hopper; Table Top has a 6 US Gallon conical hopper

## **Performance Specifications**

**Speed** Up to 140 deposits/min (8400 deposits/hr) based on deposit size and consistency.

**Volume** 0.3 oz to 18 oz. 9ml to 530ml

**DEPOSIT VOLUME** (fl oz)

3 – 5 CFM @ 80PSI 85-141.5 litres per minute @ 5.5 Bar.