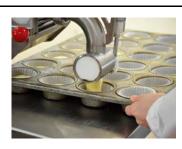

## UNIFILLER

The **Compact Series** of depositors are work horses and can be fitted with a full range of Unifiller accessories and attachments.

The Compact is available in four options:

- Compact Table Top FS
- Compact Mobile FS
- Compact Power Lift FS
- Dual (two Compacts on one frame)

### **Benefits:**

- Small footprint
- Speed and portion accuracy
- Full wash down all food contact parts dishwasher safe
- Tool free, quick cleaning and changeover design
- Deposit range 0.3 oz (9 ml) 18 oz (530 ml)

### Features:

- 5 product cylinder sizes available to meet your production requirements
- Stainless Steel design Volumetric depositing
- Power Lift Model has a "one touch" system for raising and lowering of hopper
- The Mobile can be height adjusted manually
- Mobile and Power Lift have a 14 US Gallon conical hopper; Table Top has a 6 US Gallon conical hopper