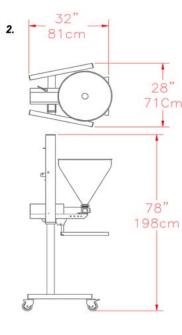

#### Rev 002.2011.06.20

**Product Cylinder** 

- 2. Compact Powerlift
- 3. Compact Table Top

#### Mobile / Power Lift:

- Dimensions: 36" x 30" x 52" (92cm x 76cm x 132cm)
- Weight: 200 lbs. (91kg)