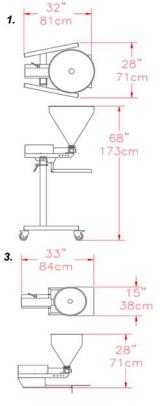

#### Rev 002.2011.06.20

**Product Cylinder** 

- 2. Compact Powerlift
- 3. Compact Table Top

#### Mobile / Power Lift:

- Dimensions: 36" x 30" x 52" (92cm x 76cm x 132cm)
- Weight: 200 lbs. (91kg)

#### Table Top:

- Dimensions: 23"x 22" x 26" (58cm x 56cm x 66cm)
- Weight: 85 lbs (39kg)

Size Min Max 3″ 1.8 oz (53 ml) 18 oz (530 ml) 2.5" 1.2 oz (35 ml) 12.3 oz (360 ml) 2″ 0.8 oz (24 ml) 7.6 oz (225 ml) 1.5″ 0.5 oz (15 ml) 4.0 oz (120 ml) 1″ 0.3 oz (9 ml) 1.7 oz (50 ml)