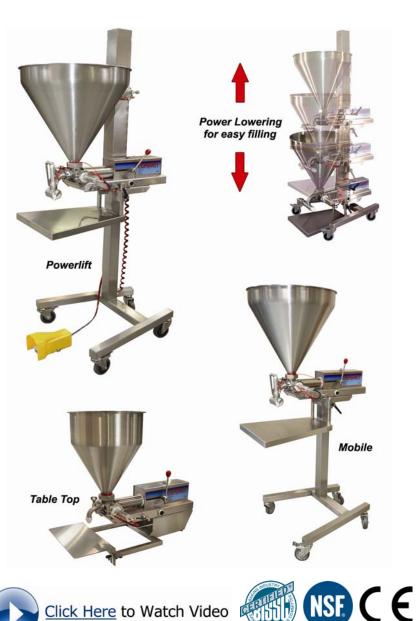

## UNIFILLER

The **Compact Series** of depositors are work horses and can be fitted with a full range of Unifiller accessories and attachments.

The Compact is available in four options:

- Compact Table Top FS
- Compact Mobile FS
- Compact Power Lift FS
- Dual (two Compacts on one frame)

### Features:

- 5 product cylinder sizes available to meet your production requirements
- Stainless Steel design Volumetric depositing
- Power Lift Model has a "one touch" system for raising and lowering of hopper
- The Mobile can be height adjusted manually
- Mobile and Power Lift have a 14 US Gallon conical hopper; Table Top has a 6 US Gallon conical hopper

#### Rev 002.2011.06.20

**Product Cylinder** 

- 2. Compact Powerlift
- 3. Compact Table Top

#### Mobile / Power Lift:

- Dimensions: 36" x 30" x 52" (92cm x 76cm x 132cm)
- Weight: 200 lbs. (91kg)

#### Table Top:

- Dimensions: 23"x 22" x 26" (58cm x 56cm x 66cm)
- Weight: 85 lbs (39kg)

Size Min Max 3″ 1.8 oz (53 ml) 18 oz (530 ml) 2.5" 1.2 oz (35 ml) 12.3 oz (360 ml) 2″ 0.8 oz (24 ml) 7.6 oz (225 ml) 1.5″ 0.5 oz (15 ml) 4.0 oz (120 ml) 1″ 0.3 oz (9 ml) 1.7 oz (50 ml)