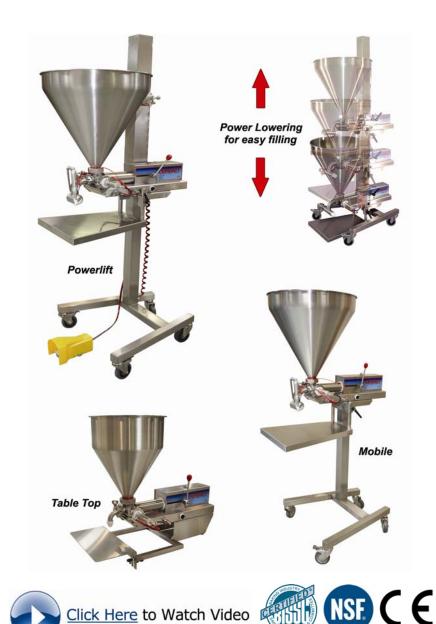

The Compact Series of depositors are work horses and can be fitted with a full range of Unifiller accessories and attachments.

The Compact is available in four options:

- Compact Table Top FS
- Compact Mobile FS
- Compact Power Lift FS
- Dual (two Compacts on one frame)

## **Features:**

- 5 product cylinder sizes available to meet your production requirements
- Stainless Steel design Volumetric depositing
- Power Lift Model has a "one touch" system for raising and lowering of hopper
- The Mobile can be height adjusted manually
- Mobile and Power Lift have a 14 US Gallon conical hopper; Table Top has a 6 US Gallon conical hopper

# COMPACT DEPOSITOR SERIES

Designed by Bakers for Bakers

Click Here to Watch Video

- 1. Compact Mobile
- 2. Compact Powerlift 3. Compact Table Top

| Product Cylinder<br>Size | DEPOSIT VOLUME (fl oz) |         |         |          |
|--------------------------|------------------------|---------|---------|----------|
|                          | Min                    |         | Max     |          |
| 3"                       | 1.8 oz                 | (53 ml) | 18 oz   | (530 ml) |
| 2.5″                     | 1.2 oz                 | (35 ml) | 12.3 oz | (360 ml) |
| 2"                       | 0.8 oz                 | (24 ml) | 7.6 oz  | (225 ml) |
| 1.5″                     | 0.5 oz                 | (15 ml) | 4.0 oz  | (120 ml) |
| 1″                       | 0.3 oz                 | (9 ml)  | 1.7 oz  | (50 ml)  |