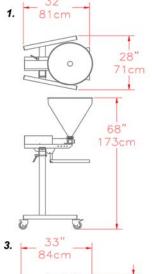

# Mobile / Power Lift:

Dimensions: 36" x 30" x 52" (92cm x 76cm x 132cm)

Weight: 200 lbs. (91kg)

### Table Top:

Dimensions: 23"x 22" x 26" (58cm x 56cm x 66cm)

Weight: 85 lbs (39kg)

Note: Equipment quoted is designed to run at the quoted speed and is dependent on operator efficiency, skill, and deposit size and product consistency.