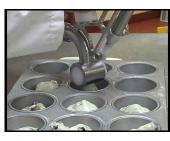

The Compact Series of depositors are work horses and can be fitted with a full range of Unifiller accessories and attachments.

The Compact is available in four options:

- Compact Table Top FS
- Compact Mobile FS
- Compact Power Lift FS
- Dual (two Compacts on one frame)

## **Benefits:**

- Small footprint
- Speed and portion accuracy
- Full wash down all food contact parts dishwasher safe
- Tool free, quick cleaning and changeover design
- Deposit range 0.3 oz (9 ml) 18 oz (530 ml)

## **Features:**

- 5 product cylinder sizes available to meet your production requirements
- Stainless Steel design Volumetric depositing
- Power Lift Model has a "one touch" system for raising and lowering of hopper
- The Mobile can be height adjusted manually
- Mobile and Power Lift have a 14 US Gallon conical hopper; Table Top has a 6 US Gallon conical hopper