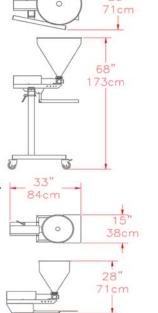

# Mobile / Power Lift:

Dimensions: 36" x 30" x 52" (92cm x 76cm x 132cm)

Weight: 200 lbs. (91kg)

### Table Top:

Dimensions: 23"x 22" x 26" (58cm x 56cm x 66cm)

Weight: 85 lbs (39kg)

Note: Equipment quoted is designed to run at the quoted speed and is dependent on operator efficiency, skill, and deposit size and product consistency.