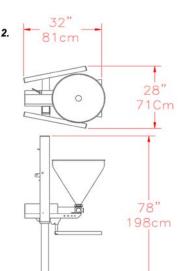

# Mobile / Power Lift:

Dimensions: 36" x 30" x 52" (92cm x 76cm x 132cm)

Weight: 200 lbs. (91kg)

### Table Top:

Dimensions: 23"x 22" x 26" (58cm x 56cm x 66cm)

Weight: 85 lbs (39kg)

Note: Equipment quoted is designed to run at the quoted speed and is dependent on operator efficiency, skill, and deposit size and product consistency.