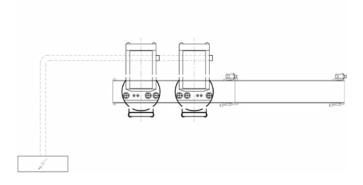

# IAL - AUTOMATIC LINEAR PLANT

A INGREDIENT LOADING

B PRO E 400 Industrial spiral mixer

C SDC 400
Double column industrial lifter dumper

# IAL - AUTOMATIC LINEAR PLANT

**PRO E 400** 

Industrial spiral mixer with direct ingredients loading

**REST STATION** 

Industrial spiral mixer

**SDC 400** 

Double column industrial lifter dumper

### WORKING OPERATIONS

- loading
- kneading
- resting
- discharge phases