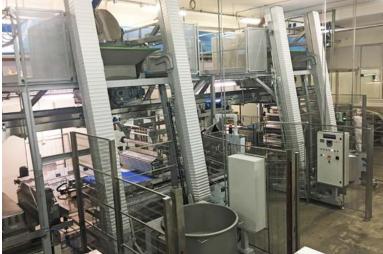

# IAL - AUTOMATIC LINEAR PLANT

**PRO E 400** 

Industrial spiral mixer with direct ingredients loading

**REST STATION** 

Industrial spiral mixer

**SDC 400** 

Double column industrial lifter dumper

### WORKING OPERATIONS

- loading
- kneading
- resting
- discharge phases

#### GENERAL INFORMATION

■ product: bread 🍩

• country: Czech Republic

# PRODUCTION LINE 1500 kg/h OF DOUGH

# IAL - AUTOMATIC LINEAR PLANT

A INGREDIENT LOADING

B PRO E 400 Industrial spiral mixer

C SDC 400
Double column industrial lifter dumper