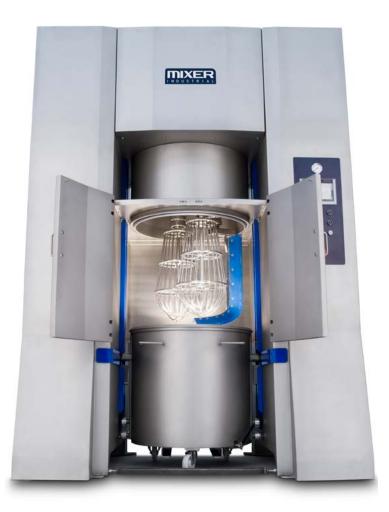

# ✓ PLANETARY MIXER + LIFTER + CONVEYOR BELT

A. MR 600 Planetary mixer

B **B. SDC 350**Double column dumping lifter

C C. TCR 900 Hopper

D. CONVEYOR BELT

# WORKING OPERATIONS

- kneading
- lifting
- portioning
- conveying

### GENERAL INFORMATION

product: cookies and pastries

• country: Italy

# PRODUCTION LINE 1000 kg/h OF DOUGH