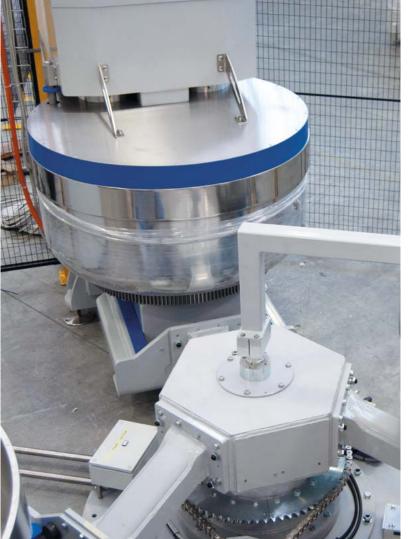

# IAL - AUTOMATIC LINEAR PLANT

**PRO E 400** 

Industrial spiral mixer with direct ingredients loading

**REST STATION** 

Industrial spiral mixer

**SDC 400** 

Double column industrial lifter dumper

# IAL - AUTOMATIC LINEAR PLANT

A INGREDIENT LOADING

B PRO E 400 Industrial spiral mixer

C SDC 400
Double column industrial lifter dumper