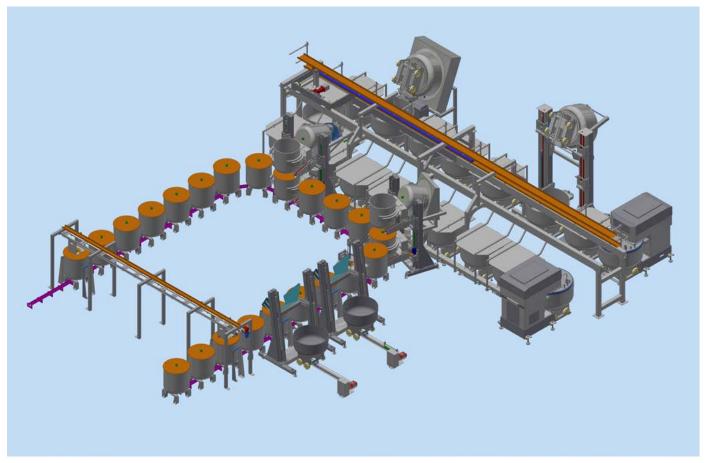

# IAL - AUTOMATIC LINEAR PLANT

**PRO E 400** 

Industrial spiral mixer with direct ingredients loading

**REST STATION** 

Industrial spiral mixer

**SDC 400** 

Double column industrial lifter dumper

### WORKING OPERATIONS

- loading
- kneading
- resting
- discharge phases

#### GENERAL INFORMATION

■ product: bread 🍩

• country: Czech Republic

# PRODUCTION LINE 1500 kg/h OF DOUGH