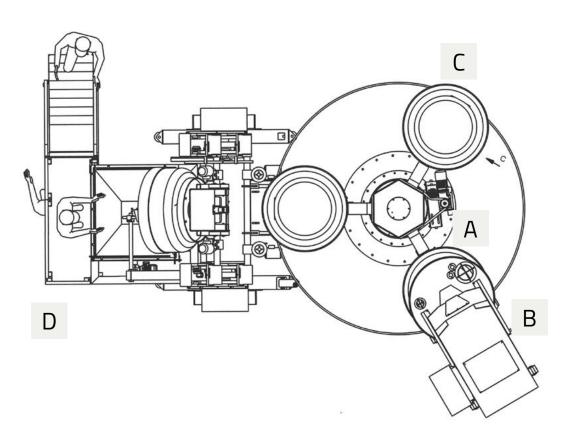

# IAL - AUTOMATIC LINEAR PLANT

A INGREDIENT LOADING

B PRO E 400 Industrial spiral mixer

C SDC 400
Double column industrial lifter dumper

### WORKING OPERATIONS

- loading
- kneading
- discharge phases

### GENERAL INFORMATION

■ product: bread 🍩

• country: Czech Republic

# PRODUCTION LINE 1500 kg/h OF DOUGH