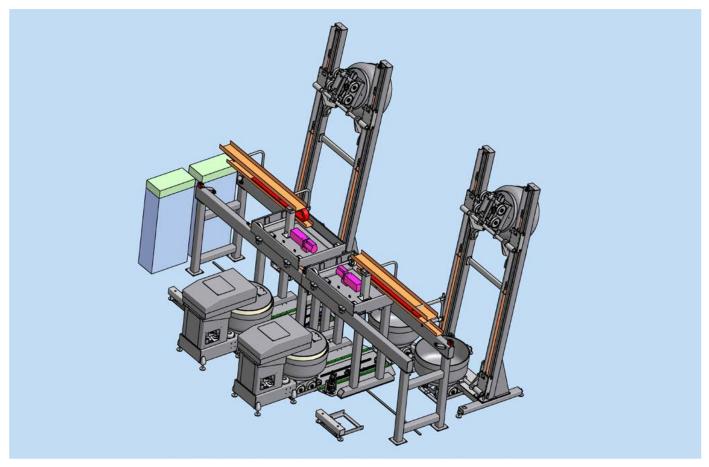

# IAL - AUTOMATIC LINEAR PLANT

A INGREDIENT LOADING

B PRO E 400 Industrial spiral mixer

C SDC 400
Double column industrial lifter dumper

# IAL - AUTOMATIC LINEAR PLANT

**PRO E 400** 

Industrial spiral mixer with direct ingredients loading

**REST STATION** 

Industrial spiral mixer

**SDC 400** 

Double column industrial lifter dumper

### WORKING OPERATIONS

- loading
- kneading
- resting
- discharge phases

#### GENERAL INFORMATION

■ product: bread 🍩

• country: Czech Republic

# PRODUCTION LINE 1500 kg/h OF DOUGH