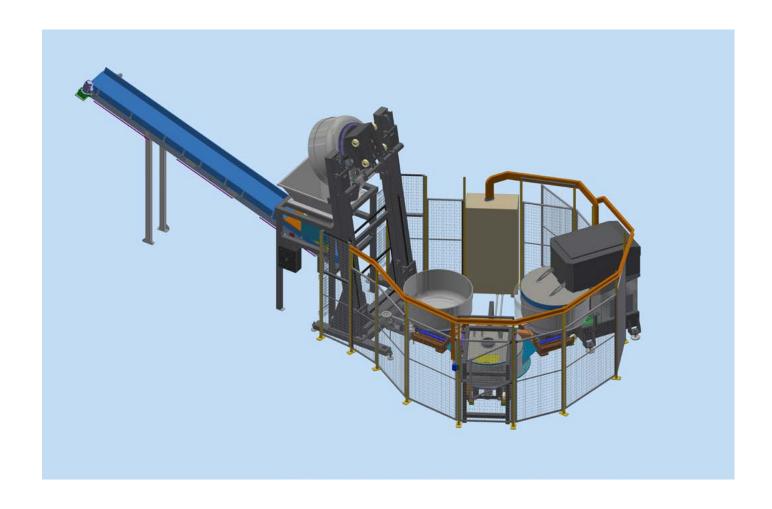

# IAL - AUTOMATIC LINEAR PLANT

A INGREDIENT LOADING

B PRO E 400 Industrial spiral mixer

C SDC 400
Double column industrial lifter dumper

# IAL - AUTOMATIC LINEAR PLANT

**PRO E 400** 

Industrial spiral mixer with direct ingredients loading

**REST STATION** 

Industrial spiral mixer

**SDC 400** 

Double column industrial lifter dumper

### WORKING OPERATIONS

- loading
- kneading
- resting
- discharge phases