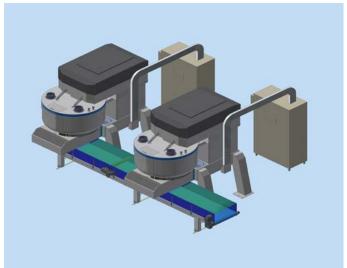

# IAL - AUTOMATIC LINEAR PLANT

**PRO E 400** 

Industrial spiral mixer with direct ingredients loading

**REST STATION** 

Industrial spiral mixer

**SDC 400** 

Double column industrial lifter dumper

# IAL - AUTOMATIC LINEAR PLANT

A INGREDIENT LOADING

B PRO E 400 Industrial spiral mixer

C SDC 400
Double column industrial lifter dumper

### WORKING OPERATIONS

- loading
- kneading
- resting
- discharge phases