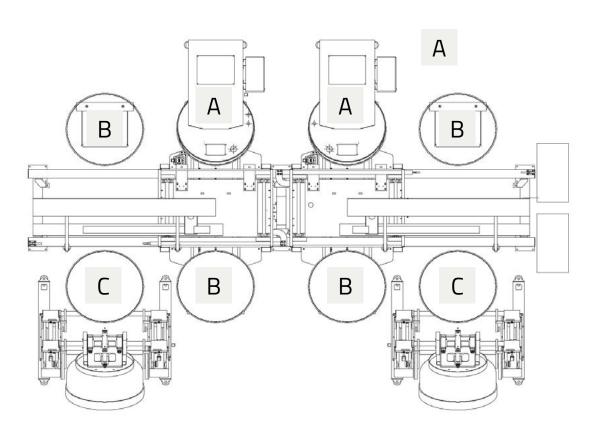

# IAL - AUTOMATIC LINEAR PLANT

A INGREDIENT LOADING

B PRO E 400 Industrial spiral mixer

C SDC 400
Double column industrial lifter dumper

# IAL - AUTOMATIC LINEAR PLANT

**PRO E 400** 

Industrial spiral mixer with direct ingredients loading

**REST STATION** 

Industrial spiral mixer

**SDC 400** 

Double column industrial lifter dumper

### WORKING OPERATIONS

- loading
- kneading
- resting
- discharge phases

#### GENERAL INFORMATION

■ product: bread 🍩

• country: Czech Republic

# PRODUCTION LINE 1500 kg/h OF DOUGH