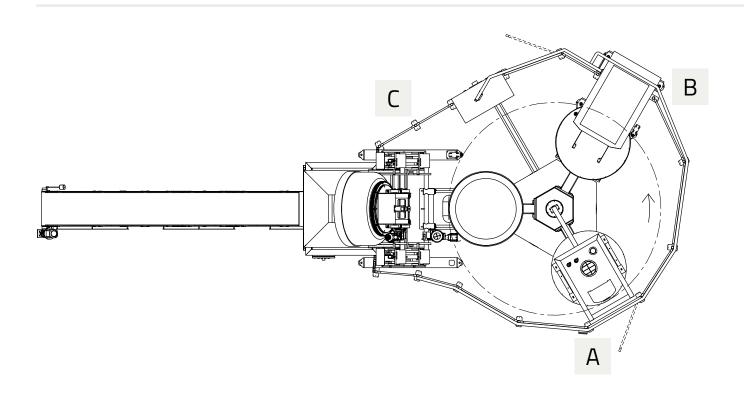

# IAL - AUTOMATIC LINEAR PLANT

A INGREDIENT LOADING

B PRO E 400 Industrial spiral mixer

C SDC 400
Double column industrial lifter dumper

### WORKING OPERATIONS

- loading
- kneading
- resting
- discharge phases

# IAL - AUTOMATIC LINEAR PLANT

**PRO E 400** 

Industrial spiral mixer with direct ingredients loading

**REST STATION** 

Industrial spiral mixer

**SDC 400** 

Double column industrial lifter dumper