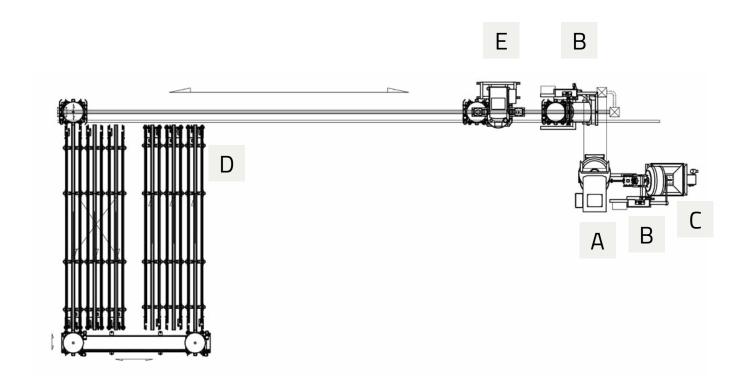

# **LONG LEAVENING PLANT**

- **AVANT FORCE V 500** А double spiral mixer
- **BLT 410** В single column lifter
- **TCX 600** hopper
- **LEAVENING BOWLS** D
- **PRO.V 200** Ε

### WORKING OPERATIONS

- kneading
- leavening
- kneading 24 H
- lifting
- portioning

### GENERAL INFORMATION

product: pizza

• country: Italia

# PRODUCTION LINE 3400 kg/h OF DOUGH