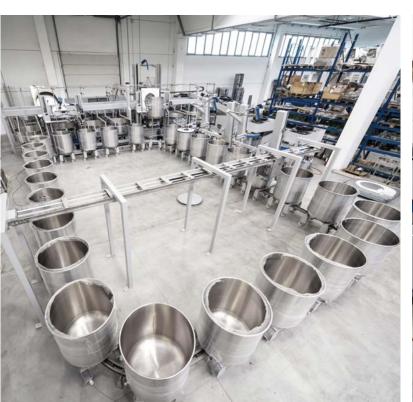

# ■ IAR - AUTOMATIC ROTATIVE PLANT

- A INGREDIENTS LOADING
- B PRO E 300 Industrial spiral mixer
- **C** RESTING POSITION
- D SDC 300
  Double column industrial lifter dumper
- E TCS 400
  Portioning hopper with balcony

### WORKING OPERATIONS

- loading
- kneading
- discharge phases

### GENERAL INFORMATION

■ product: bread 🍩

• country: Czech Republic

# PRODUCTION LINE 1500 kg/h OF DOUGH