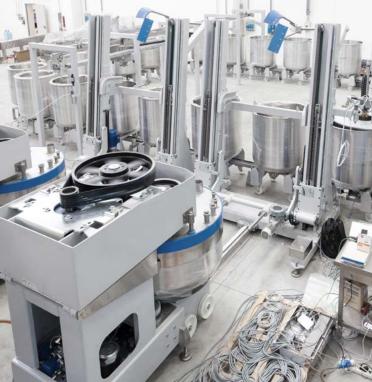

# IAL - AUTOMATIC LINEAR PLANT

A WKM.E 400 Industrial spiral mixer

B ADDITIONAL BOWL TROLLEY
For leavening and for dosing

C BLT 400 Single column lifter/dumper

### WORKING OPERATIONS

kneading

leavening

dosing

discharging

#### GENERAL INFORMATION

■ product: bread 🤍

• country: Italy

# PRODUCTION LINE 2400 kg/h OF DOUGH