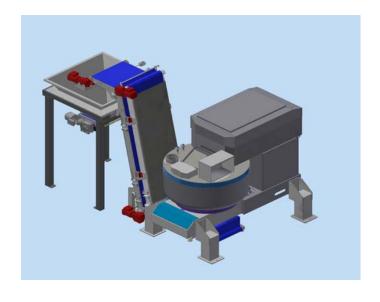

# ✓ PLANETARY MIXER + LIFTER + CONVEYOR BELT

A. MR 600 Planetary mixer

B **B. SDC 350**Double column dumping lifter

C C. TCR 900 Hopper

D. CONVEYOR BELT

# WORKING OPERATIONS

- kneading
- lifting
- portioning
- conveying

### GENERAL INFORMATION

product: cookies and pastries

• country: Italy