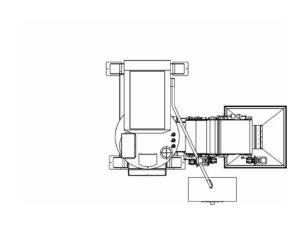

# ✓ VACUUM — BOTTOM DISCHARGE

- A PRO.V 300 single spiral mixer with automatic discharging on bottom of bowl
- B BOWL CONVEYOR
- Single column lifter

# WORKING OPERATIONS

- kneading
- discharging
- conveying
- lifting

#### GENERAL INFORMATION

- product: bread"pan bauletto"
- country: Brazil