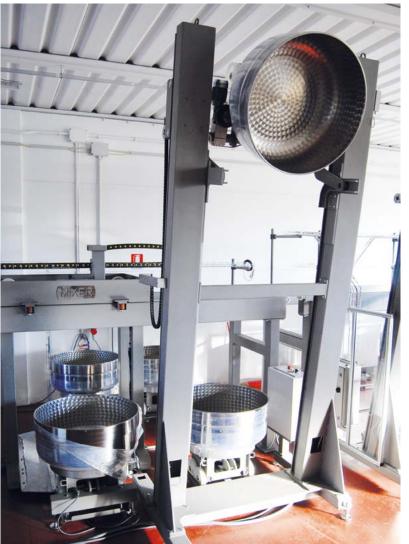

# IAL - AUTOMATIC LINEAR PLANT

A INGREDIENT LOADING

B PRO E 400 Industrial spiral mixer

C SDC 400
Double column industrial lifter dumper

# IAL - AUTOMATIC LINEAR PLANT

**PRO E 400** 

Industrial spiral mixer with direct ingredients loading

**REST STATION** 

Industrial spiral mixer

**SDC 400** 

Double column industrial lifter dumper

### WORKING OPERATIONS

- loading
- kneading
- resting
- discharge phases

#### GENERAL INFORMATION

■ product: bread 🍩

• country: Czech Republic

# PRODUCTION LINE 1500 kg/h OF DOUGH