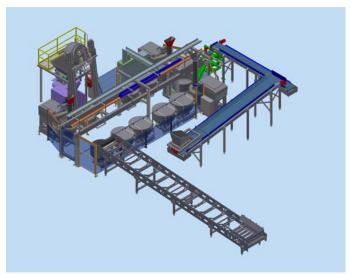

# IAL - AUTOMATIC LINEAR PLANT

**PRO E 400** 

Industrial spiral mixer with direct ingredients loading

**REST STATION** 

Industrial spiral mixer

**SDC 400** 

Double column industrial lifter dumper

### WORKING OPERATIONS

- loading
- kneading
- resting
- discharge phases

#### GENERAL INFORMATION

■ product: bread 🍩

• country: Czech Republic

# PRODUCTION LINE 1500 kg/h OF DOUGH

# IAL - AUTOMATIC LINEAR PLANT

A INGREDIENT LOADING

B PRO E 400 Industrial spiral mixer

C SDC 400
Double column industrial lifter dumper