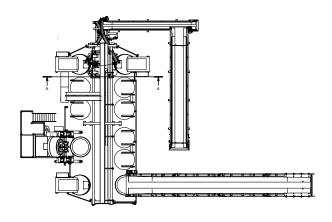

# IAL - AUTOMATIC LINEAR PLANT

**PRO E 400** 

Industrial spiral mixer with direct ingredients loading

**REST STATION** 

Industrial spiral mixer

**SDC 400** 

Double column industrial lifter dumper

### WORKING OPERATIONS

- loading
- kneading
- resting
- discharge phases

#### GENERAL INFORMATION

■ product: bread 🍩

• country: Czech Republic

# PRODUCTION LINE 1500 kg/h OF DOUGH

# IAL - AUTOMATIC LINEAR PLANT

A INGREDIENT LOADING

B PRO E 400 Industrial spiral mixer

C SDC 400
Double column industrial lifter dumper