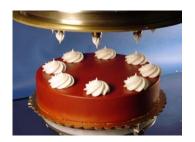

## The Production Depositor Rev 007

Designed to work over production lines and conveyors, the *PRO-1000* cake production depositor features an adjustable height mobile frame and diving nozzle with built-in suck back (prevents product from dripping) to accommodate full cover heads.

### **System Includes**

- UNI-1000 Base fitted with a 3" (76mm) product cylinder and piston
- Large 14-gallon (52 liter) conical hopper
- 1.5 inch (38mm) diving cake nozzle with suck back, threaded to accept any Unifiller cream cover head
- Heavy duty all stainless steel construction mobile stand with built-in height adjustment
- Foot operated starter switch
- Removable Stainless Steel Tool Tray (as shown in picture on the stand).

Optional cream cover head shown in photo not included.