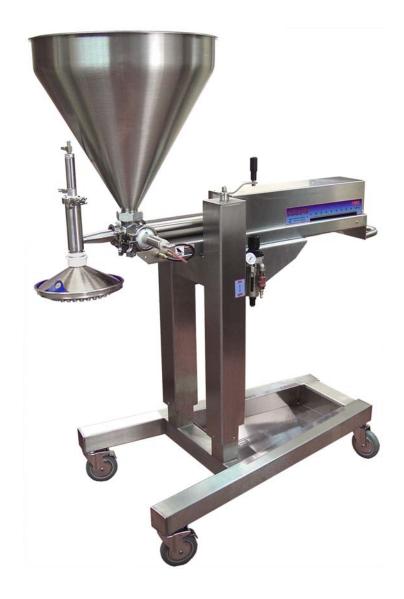

## The Production Depositor Rev 007

Designed to work over production lines and conveyors, the *PRO-1000* cake production depositor features an adjustable height mobile frame and diving nozzle with built-in suck back (prevents product from dripping) to accommodate full cover heads.

### **System Includes**

- UNI-1000 Base fitted with a 3" (76mm) product cylinder and piston
- Large 14-gallon (52 liter) conical hopper
- 1.5 inch (38mm) diving cake nozzle with suck back, threaded to accept any Unifiller cream cover head
- Heavy duty all stainless steel construction mobile stand with built-in height adjustment
- Foot operated starter switch
- Removable Stainless Steel Tool Tray (as shown in picture on the stand).

Optional cream cover head shown in photo not included.