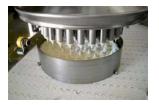

### **System Includes**

- UNI-1000 Base fitted with a 3" (76mm) product cylinder and piston
- Large 14-gallon (52 liter) conical hopper
- 1.5 inch (38mm) diving cake nozzle with suck back, threaded to accept any Unifiller cream cover head
- Heavy duty all stainless steel construction mobile stand with built-in height adjustment
- Foot operated starter switch
- Removable Stainless Steel Tool Tray (as shown in picture on the stand).

Optional cream cover head shown in photo not included.