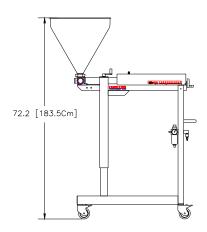

### **System Includes**

- UNI-1000 Base fitted with a 3" (76mm) product cylinder and piston
- Large 14-gallon (52 liter) conical hopper
- 1.5 inch (38mm) diving cake nozzle with suck back, threaded to accept any Unifiller cream cover head
- Heavy duty all stainless steel construction mobile stand with built-in height adjustment
- Foot operated starter switch
- Removable Stainless Steel Tool Tray (as shown in picture on the stand).

#### **Shipping Information**

Dimensions: 40"x 28" x 48" (101cm x 71cm x 122cm)

Weight: 200 lbs. (91kg)