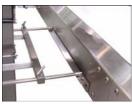

## The Production Depositor Rev 007

Designed to work over production lines and conveyors, the *PRO-1000* cake production depositor features an adjustable height mobile frame and diving nozzle with built-in suck back (prevents product from dripping) to accommodate full cover heads.

### **System Includes**

- UNI-1000 Base fitted with a 3" (76mm) product cylinder and piston
- Large 14-gallon (52 liter) conical hopper
- 1.5 inch (38mm) diving cake nozzle with suck back, threaded to accept any Unifiller cream cover head
- Heavy duty all stainless steel construction mobile stand with built-in height adjustment
- Foot operated starter switch
- Removable Stainless Steel Tool Tray (as shown in picture on the stand).