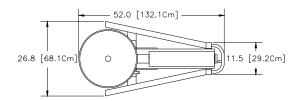

#### **Shipping Information**

Dimensions: 40"x 28" x 48" (101cm x 71cm x 122cm)

Weight: 200 lbs. (91kg)