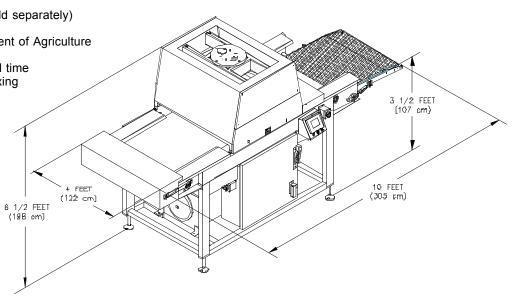

## Apache 24x24 Pizza Press

## Specifications

- \* Length
- \* Width
- \* Height
- \* Production Rate (depending on size)
- \* Press Force
- \* Press Time
- \* Temperature Range
- \* Press Belt Speed
- \* Discharge Conveyor Speed
- Hydraulic Oil Capacity
- \* Shipping Weight

48" / 122cm 78" / 198cm 300-1800 per hour Fully adjustable Fully adjustable 0∞ - 500∞ F Fully adjustable Fully adjustable 20 gal / 76 liter 1800 lbs. / 810kg

120" / 305cm

## Features

- \* Two speed, height adjustable discharge conveyor system for smooth product transfer
- Many forming dies available including square, rectangular and round shapes up to 16" in Can produce flat or rim style crusts # Solid state time and temperature controls
- \* Greater formula flexibility
- \* On board hydraulic system diameter (sold separately)
- Made in the U.S.A.
- Approved by the United States Department of Agriculture
- No pans necessary
- \* Fully adjustable heat, pressure and dwell time
- \* Fully automatic variable speed belt indexing
- Simplified electrical system
- One year limited warranty on parts