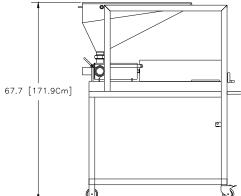

#### **Shipping Information**

Dimensions: 59" x 35" x 75" (150cm x 89cm x 191cm)

Weight: 500 lbs ( 227 kg)