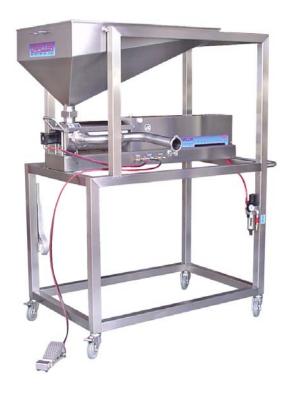

# XL DEPOSITOR

## Heavy Duty Depositing Rev 005

If you need a machine that can handle heavy duty bulk depositing, then the Unifiller XL is your answer. The main function of the XL is to accommodate large volume deposits of cake batter, cheesecake mixture, fruit pie fillings and other soft mixes of up to 9 lbs (4kg) per single shot without damaging the product.

#### **System Includes**

- XL Depositor unit to deposit a weight range of between 1 to 9 lbs. (.45 to 4kg) of product shot
- 6" Cylinder & Piston
- All stainless steel construction frame with 4 inch locking swivel casters
- Foot operated starter switch (press to get one or hold for multiple shots)
- Standard fixed height outlet pipe, or made custom to suit specific requirements at an extra charge
- XL PC nozzle
- Extra large 140 quart (35 gallon) (132 L) hopper