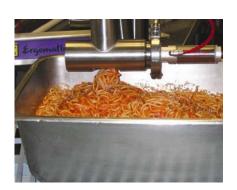

#### **Common Applications**

- Batter for sponge cakes, cheesecake, brownies, loafs,
- Fruit filling for pies
- Icings, frostings & toppings
- Jams & jellies
- Creams, custards & mousse
- Anything that can be squeezed through a pastry bag!