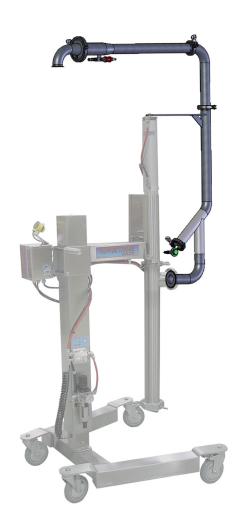

## Reduce your product waste with Unifillers Hopper Topper recovery system

## **System includes:**

- Rippled cleaning Pig
- Complete hopper topper outlet pipe work
- Pneumatic pig launcher
- Pneumatic safety system
- Catch chamber

# **Product Recovery System**