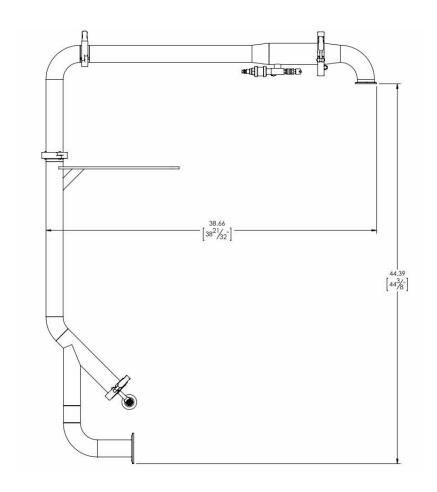

## **System includes:**

- Rippled cleaning Pig
- Complete hopper topper outlet pipe work
- Pneumatic pig launcher
- Pneumatic safety system
- Catch chamber

## **Shipping Information**

Dimensions: 20" x 52" x 10" (50cm x 132cm x 26cm)

Weight: 20 lbs. (9kg)