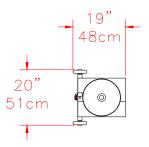

# Shipping Information

- Dimensions:
   21"x 2"x 38"
   (53cm x 53cm x 97cm)
- Weight: 90 lbs (41kg)

Note: Equipment quoted is designed to run at the quoted speed and is dependent on operator efficiency, skill, deposit size and product consistency.