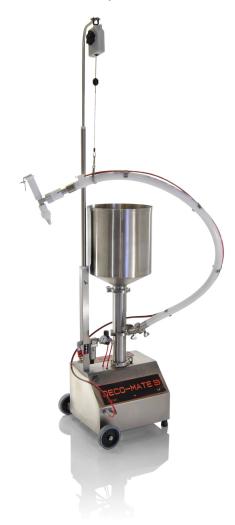

The **Deco-Mate 3** was created to replace the conventional pastry bag with an almost effortless way of piping icings and frostings on cakes.

### Features:

- Stainless steel construction
- Ergonomically designed hand depositing nozzle
- Small footprint

## **System Includes:**

- Hand depositing nozzle
- Hand nozzle balancer
- 10 gallon (38 liter) hopper and follower plate
- 7 small Standard Bakery Tips and 3 large Standard Bakery Tips
- Quick Start Guide and Spare Parts Kit