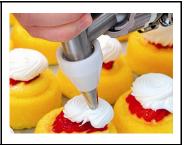

The **Deco-Mate 3** was created to replace the conventional pastry bag with an almost effortless way of piping icings and frostings on cakes.

### Features:

- Stainless steel construction
- Ergonomically designed hand depositing nozzle
- Small footprint