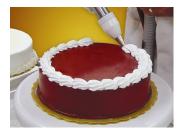

The **Deco-Mate 3** was created to replace the conventional pastry bag with an almost effortless way of piping icings and frostings on cakes.

#### **Benefits:**

- Dramatically eliminates work related injury such as Carpal Tunnel Syndrome
- No bags to fill No bags to squeeze!
- Full wash down all food contact parts dishwasher safe
- Tool free, quick cleaning and change-over design