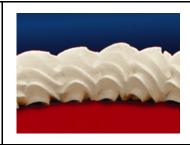

#### **Border-Mate Kit for Automated Shell Border Decoration**

Easily upgrade your Deco-Mate with the Border-Mate attachment and start producing shell borders instantly. Even an entry level operator can start decorating cakes within minutes — and with very little training.

\* Other optional attachments are available such as side icing nozzle, injection tips and foot operated deposit switch.

Hand Bordering nozzle

**Performance Specifications** 