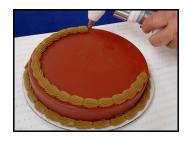

#### **Border-Mate Kit for Automated Shell Border Decoration**

Easily upgrade your Deco-Mate with the Border-Mate attachment and start producing shell borders instantly. Even an entry level operator can start decorating cakes within minutes — and with very little training.

\* Other optional attachments are available such as side icing nozzle, injection tips and foot operated deposit switch.

Hand Bordering nozzle

**Performance Specifications** 