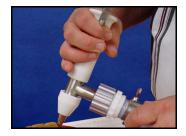

## **System Includes:**

- Hand depositing nozzle
- Hand nozzle balancer
- 10 gallon (38 liter) hopper and follower plate
- 7 small Standard Bakery Tips and 3 large Standard Bakery Tips
- Quick Start Guide and Spare Parts Kit