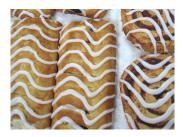

The **Deco-Mate 3** was created to replace the conventional pastry bag with an almost effortless way of piping icings and frostings on cakes.

## **Deco-Mate**

Takes the Squeeze out!