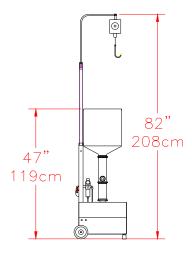

## **System Includes:**

- Hand depositing nozzle
- Hand nozzle balancer
- 10 gallon (38 liter) hopper and follower plate
- 7 small Standard Bakery Tips and 3 large Standard Bakery Tips
- Quick Start Guide and Spare Parts Kit

# Shipping Information

- Dimensions:
   21"x 2"x 38"
   (53cm x 53cm x 97cm)
- Weight: 90 lbs (41kg)

Note: Equipment quoted is designed to run at the quoted speed and is dependent on operator efficiency, skill, deposit size and product consistency.