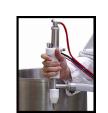

The **Deco-Mate 3** was created to replace the conventional pastry bag with an almost effortless way of piping icings and frostings on cakes.

### Features:

- Stainless steel construction
- Ergonomically designed hand depositing nozzle
- Small footprint