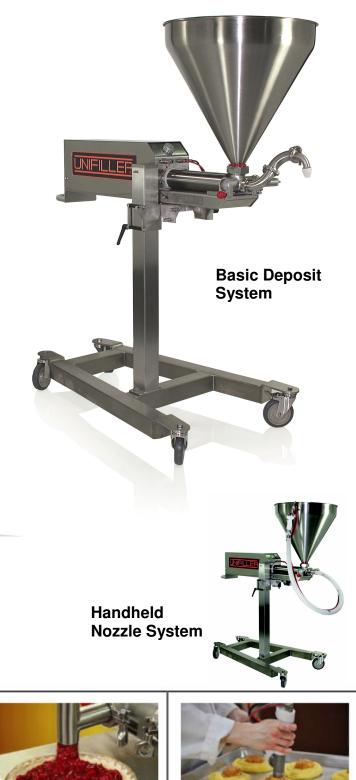

# Choose one of two standard Packages below:

#### Handheld Nozzle System

- 1.5" Product Cylinder
- Handheld Nozzle with Silicone Hose

#### **Basic Deposit System**

- Foot Pedal
- 3" Product Cylinder
- Spout Nozzle
- S-Bend Pipe for adjusting nozzle height

2012/08/21