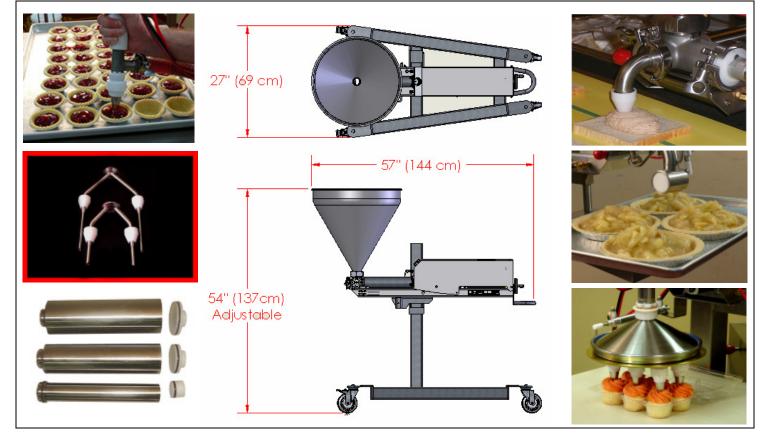

#### **Product Cylinder Chart or Optional Items**

| Product Cylinder<br>Size | DEPOSIT VOLUME (fl oz) |          |         |           |
|--------------------------|------------------------|----------|---------|-----------|
|                          | Min                    |          | Мах     |           |
| 3″                       | 3.6 oz                 | (106 ml) | 36 oz   | (1064 ml) |
| 2.5″                     | 2.5 oz                 | (74ml)   | 24.5 oz | (725 ml)  |
| 1.5″                     | 0.8 oz                 | (24 ml)  | 8.0 oz  | (240 ml)  |
| 1″                       | 0.3 oz                 | (9 ml)   | 3.3 oz  | (98 ml)   |

#### Shipping Information

Dimensions: 35" x 30" x 52" (89cm x 76cm x 132cm)

Weight: 270 lbs (122kg)