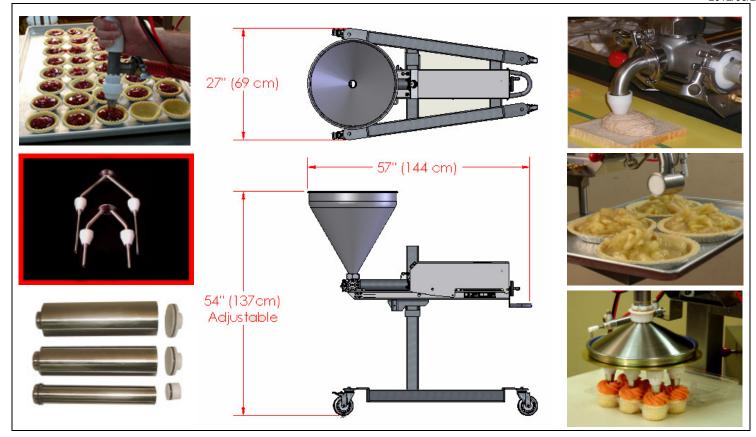

The **Unifiller ECONO 1000i** is the industry's perfect economical depositing system! It can be used for clean depositing of batters, chunky fillings, sauces and even delicate mousse fillings.

This depositor can also be fitted with a wide variety of attachments including depositing heads and hand-held nozzles.

### Features:

- Can be fitted with more than 100 attachments

   nozzles, injecting needles, etc.
- 14 US Gal (52 L) Conical Hopper
- Heavy duty stainless steel construction with 5" (12mm) swivel castors
- Adjustable working height
- One-turn calibrated deposit speed dial
- Quick Start Guide
- Spare Parts Kit

## Handheld Nozzle System

- 1.5" Product Cylinder
- Handheld Nozzle with Silicone Hose

### **Basic Deposit System**

- Foot Pedal
- 3" Product Cylinder
- Spout Nozzle
- S-Bend Pipe for adjusting nozzle height

# **ECONO-1000i**

The most economical Depositing System

## **Product Cylinder Chart or Optional Items**

| Product Cylinder<br>Size | DEPOSIT VOLUME (fl oz) |          |         |           |
|--------------------------|------------------------|----------|---------|-----------|
|                          | Min                    |          | Max     |           |
| 3″                       | 3.6 oz                 | (106 ml) | 36 oz   | (1064 ml) |
| 2.5″                     | 2.5 oz                 | (74ml)   | 24.5 oz | (725 ml)  |
| 1.5″                     | 0.8 oz                 | (24 ml)  | 8.0 oz  | (240 ml)  |
| 1"                       | 0.3 oz                 | (9 ml)   | 3.3 oz  | (98 ml)   |