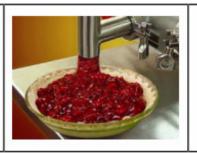

The **Unifiller ECONO 1000i** is the industry's perfect economical depositing system! It can be used for clean depositing of batters, chunky fillings, sauces and even delicate mousse fillings.

This depositor can also be fitted with a wide variety of attachments including depositing heads and hand-held nozzles.

### Features:

- Can be fitted with more than 100 attachments

   nozzles, injecting needles, etc.
- 14 US Gal (52 L) Conical Hopper
- Heavy duty stainless steel construction with 5" (12mm) swivel castors
- Adjustable working height
- One-turn calibrated deposit speed dial
- Quick Start Guide
- Spare Parts Kit