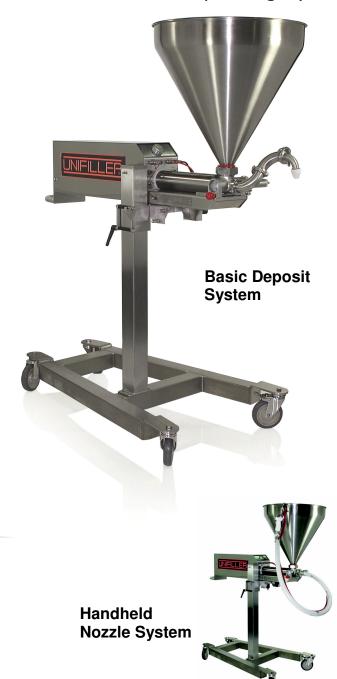

# Choose one of two standard Packages below:

## Handheld Nozzle System

- 1.5" Product Cylinder
- Handheld Nozzle with Silicone Hose

### **Basic Deposit System**

- Foot Pedal
- 3" Product Cylinder
- Spout Nozzle
- S-Bend Pipe for adjusting nozzle height