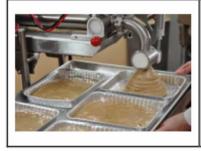

The **Unifiller ECONO 1000i** is the industry's perfect economical depositing system! It can be used for clean depositing of batters, chunky fillings, sauces and even delicate mousse fillings.

This depositor can also be fitted with a wide variety of attachments including depositing heads and hand-held nozzles.

### Features:

- Can be fitted with more than 100 attachments

   nozzles, injecting needles, etc.
- 14 US Gal (52 L) Conical Hopper
- Heavy duty stainless steel construction with 5" (12mm) swivel castors
- Adjustable working height
- One-turn calibrated deposit speed dial
- Quick Start Guide
- Spare Parts Kit